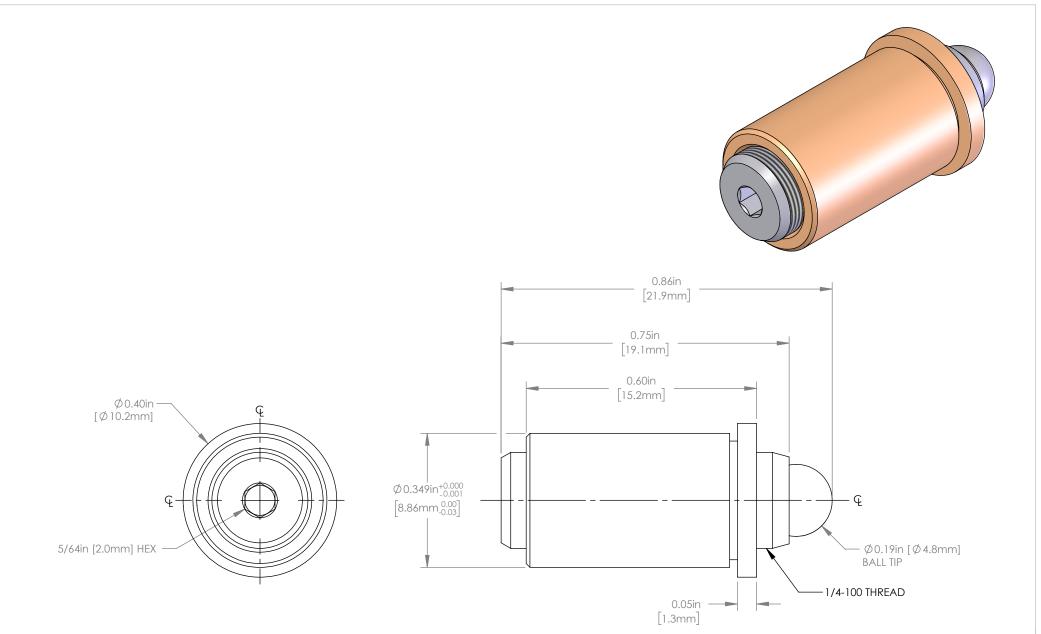

## FOR INFORMATION ONLY NOT FOR MANUFACTURING PURPOSES

| DRAWING PROJECTION                                                   |      |           | THORLARS  www.thorlabs.com                                     |       |            |
|----------------------------------------------------------------------|------|-----------|----------------------------------------------------------------|-------|------------|
|                                                                      | NAME | DATE      | 0.75in POLARIS 1/4-100 SCREW/<br>BUSHING PAIR, VACUUM COMPATIE |       | /          |
| REDRAWN                                                              | AK   | 06/MAY/16 |                                                                |       |            |
| APPROVAL                                                             | ВМ   | 10/MAY/16 | MATERIAL                                                       |       | REV        |
| COPYRIGHT © 2016 BY THORLABS                                         |      |           | N/A                                                            |       | В          |
| VALUES IN PARENTHESIS ARE CALCULATED AND MAY CONTAIN ROUNDOFF ERRORS |      |           | ITEM #<br>P25SB075V                                            | 0.009 | ight<br>ka |