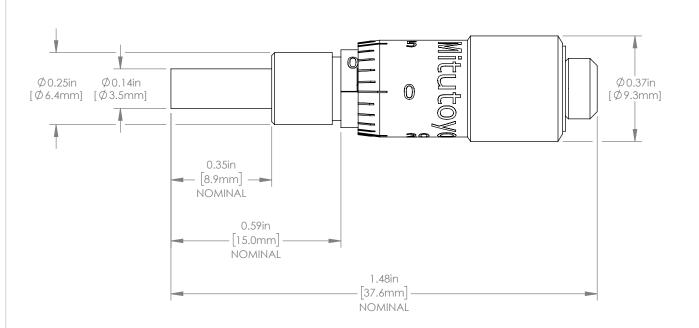

| FOR INFORMATION ONLY           |  |
|--------------------------------|--|
| NOT FOR MANUFACTURING PURPOSES |  |

| DRAWING<br>PROJECT                                                   |      |           | THORLARS www.thorlabs.com |                  |            |
|----------------------------------------------------------------------|------|-----------|---------------------------|------------------|------------|
|                                                                      | NAME | DATE      | 1/4in TRAVEL              |                  |            |
| DRAWN                                                                | WG   | 13/AUG/13 | FLAT TIP MICROMETER       |                  |            |
| APPROVAL                                                             | JC   | 13/AUG/13 | MATERIAL N. / A           |                  | REV        |
| COPYRIGHT © 2013 BY THORLABS                                         |      |           | N/A A                     |                  | Α          |
| VALUES IN PARENTHESIS ARE CALCULATED AND MAY CONTAIN ROUNDOFF ERRORS |      |           | 148-202FT-H               | APPROX WE 0.01 k | ight<br>(g |