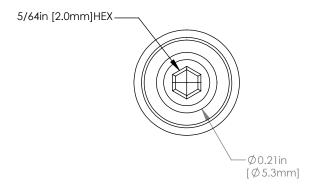

| FOR INFORMATION ONLY           |  |
|--------------------------------|--|
| NOT FOR MANUFACTURING PURPOSES |  |

| DRAWING<br>PROJECT                                                   |      |           | THORLARS www.thorlabs.com |                  |            |
|----------------------------------------------------------------------|------|-----------|---------------------------|------------------|------------|
|                                                                      | NAME | DATE      | 1/4in TRAVEL              |                  |            |
| DRAWN                                                                | WG   | 13/AUG/13 | FLAT TIP MICROMETER       |                  |            |
| APPROVAL                                                             | JC   | 13/AUG/13 | MATERIAL N. / A           |                  | REV        |
| COPYRIGHT © 2013 BY THORLABS                                         |      |           | N/A A                     |                  | Α          |
| VALUES IN PARENTHESIS ARE CALCULATED AND MAY CONTAIN ROUNDOFF ERRORS |      |           | 148-202FT-H               | APPROX WE 0.01 k | ight<br>(g |