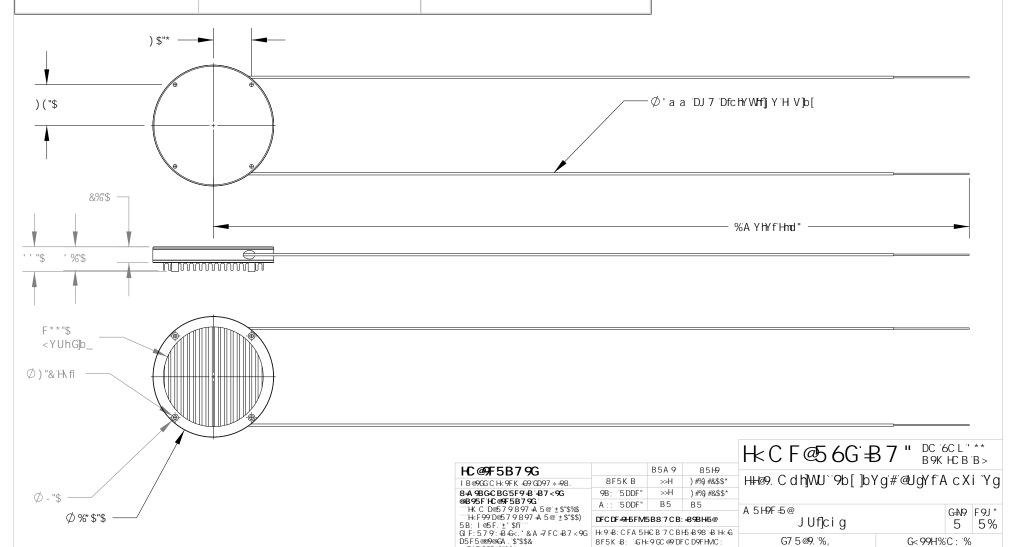

: @5 HB 9GG '\$"\$\$&

GH5 5 + <HB 9GG '\$"\$\$& 7 C B 7 9B HF = 7 +M '\$"\$\$& D9F D9B 8 = 7 (@5F +M '\$"\$\$&

H: F958.7 @50G'&: #1

8F5K B; '€'Hk9'GC @9'DFC D9FHMC:

₽ D5FHCF 5G5 K < C @9 K +k C I H H<9°K F #H9B°D9FA #G€ B°C:

Hx C F@56Gz\*B7 ": G\*DFC < +6+198"

Hc F@56G2B7"5BMF9DFC8I7HCB

G7 5 @9. '%,

8K; ""BC"

% -,)!9\$K

GYY HJV Y

D5FH BC "

G<99H%'C: '%