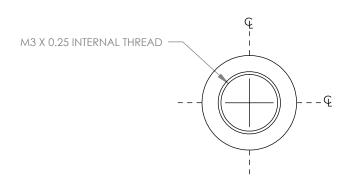

| FOR INFORMATION ONLY           |
|--------------------------------|
| I OK INI OKMATION ONLI         |
| NOT FOR MANUFACTURING PURPOSES |

| DRAWING PROJECTION THORLABS.com                                      |      |           |                     |           |      |  |
|----------------------------------------------------------------------|------|-----------|---------------------|-----------|------|--|
|                                                                      | NAME | DATE      | M3-0.25mm X Ø 4.5mm |           |      |  |
| REDRAWN                                                              | WZ   | 01/AUG/19 | 5.0mm LONG BUSHING  |           |      |  |
| APPROVAL                                                             | JC   | 01/AUG/19 | MATERIAL DDC 175    |           | REV  |  |
| COPYRIGHT © 2019 BY THORLABS                                         |      |           | BRONZE              |           | В    |  |
| VALUES IN PARENTHESIS ARE CALCULATED AND MAY CONTAIN ROUNDOFF ERRORS |      |           | F3SSN1P             | APPROX WE | IGHT |  |