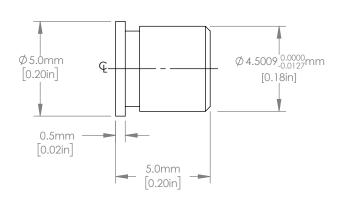

| FOR INFORMATION ONLY           |
|--------------------------------|
| I OK INI OKMATION ONLI         |
| NOT FOR MANUFACTURING PURPOSES |

| DRAWING PROJECTION THORLABS.com                                      |      |           |                     |           |      |  |
|----------------------------------------------------------------------|------|-----------|---------------------|-----------|------|--|
|                                                                      | NAME | DATE      | M3-0.25mm X Ø 4.5mm |           |      |  |
| REDRAWN                                                              | WZ   | 01/AUG/19 | 5.0mm LONG BUSHING  |           |      |  |
| APPROVAL                                                             | JC   | 01/AUG/19 | MATERIAL DDC 175    |           | REV  |  |
| COPYRIGHT © 2019 BY THORLABS                                         |      |           | BRONZE              |           | В    |  |
| VALUES IN PARENTHESIS ARE CALCULATED AND MAY CONTAIN ROUNDOFF ERRORS |      |           | F3SSN1P             | APPROX WE | IGHT |  |