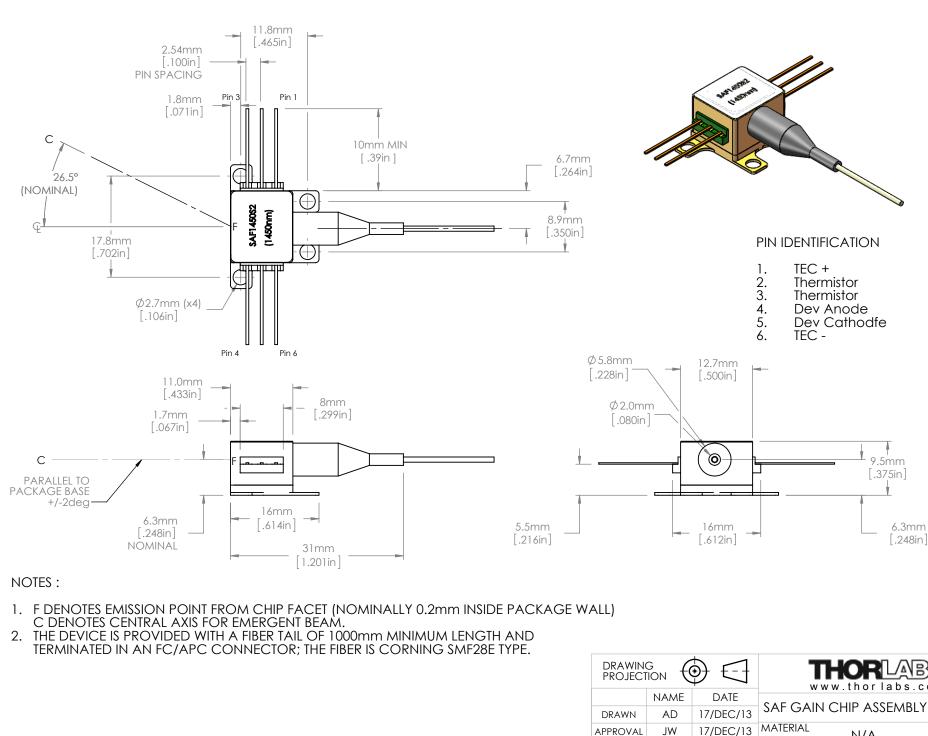

## FOR INFORMATION ONLY NOT FOR MANUFACTURING PURPOSES

| · · · · · · · · · · · · · · · · · · ·                                   |      |           | www.thorlabs.com             |                         |                           |     |
|-------------------------------------------------------------------------|------|-----------|------------------------------|-------------------------|---------------------------|-----|
|                                                                         | NAME | DATE      |                              |                         | 1                         |     |
| DRAWN                                                                   | AD   | 17/DEC/13 | SAF GAIN CHIP ASSEMBLY (1450 |                         |                           | mm) |
| APPROVAL                                                                | JW   | 17/DEC/13 | MATERIAL N/A                 |                         |                           | REV |
| COPYRIGHT © 2013 BY THORLABS                                            |      |           | -                            |                         |                           | A   |
| VALUES IN PARENTHESIS ARE CALCULATED<br>AND MAY CONTAIN ROUNDOFF ERRORS |      |           | ITEM # S.                    | <sup>A#</sup> SAF1450S2 | APPROX WEIGHT<br>0.018 kg |     |
|                                                                         |      |           |                              |                         |                           |     |