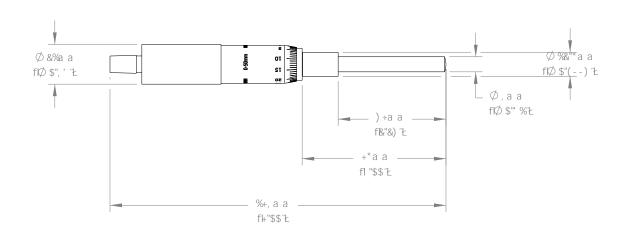

BCH9G

A 5BI: 57 H F9F 5B8 GD97 ÷ ₹ 5H€ BG5F9 G 6>97 HHC 7 < 5B; 9"

| I     \bar{\bar{\bar{\bar{\bar{\bar{\bar{ |                                                   |       |                                 |  |  |  |  |
|-------------------------------------------|---------------------------------------------------|-------|---------------------------------|--|--|--|--|
|                                           | 85H9                                              | B5A 9 |                                 |  |  |  |  |
| HH@9                                      | * #&%#\$*                                         | GG    | 8F5K B                          |  |  |  |  |
|                                           | *#&%#\$*                                          | 57    | 9B; '5 DDF"