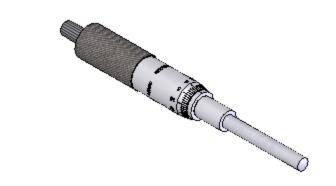

BCH9G

A 5BI: 57 H F9F 5B8 GD97 ÷ ₹ 5H€ BG5F9 G 6>97 HHC 7 < 5B; 9"

| I     \bar{\bar{\bar{\bar{\bar{\bar{\bar{ |                                                   |       |                                 |  |  |  |  |
|-------------------------------------------|---------------------------------------------------|-------|---------------------------------|--|--|--|--|
|                                           | 85H9                                              | B5A 9 |                                 |  |  |  |  |
| HH@9                                      | * #&%#\$*                                         | GG    | 8F5K B                          |  |  |  |  |
|                                           | *#&%#\$*                                          | 57    | 9B; '5 DDF"