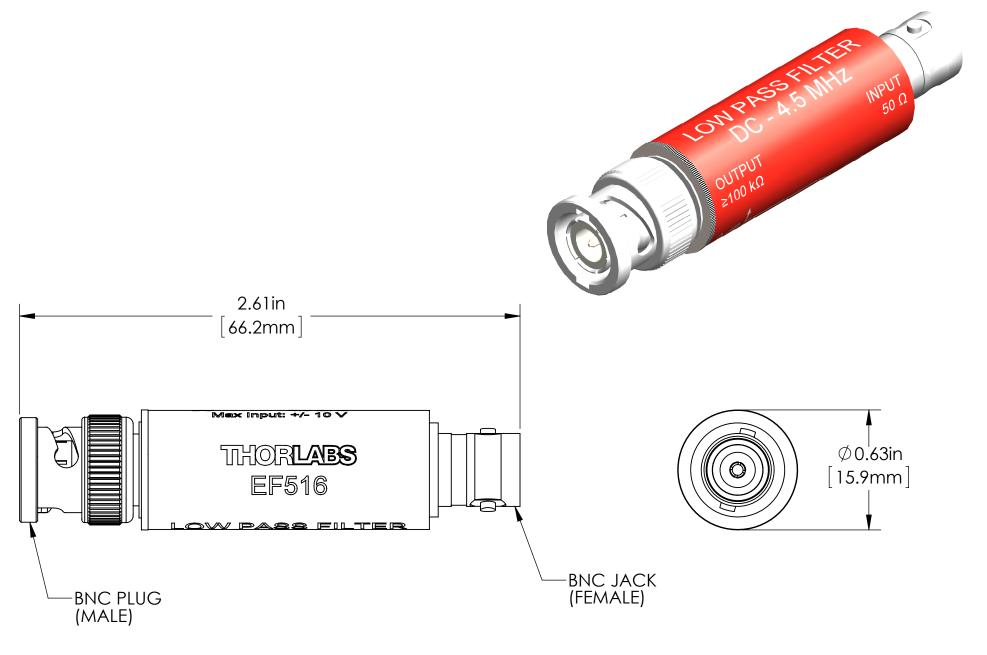

FOR INFORMATION ONLY NOT FOR MANUFACTURING PURPOSES

| DRAWING PROJECTION                                                   |      |           | THORLABS<br>www.thorlabs.com |       |  |                 |     |  |
|----------------------------------------------------------------------|------|-----------|------------------------------|-------|--|-----------------|-----|--|
|                                                                      | NAME | DATE      | LOWED ACC FILTED             |       |  |                 |     |  |
| DRAWN                                                                | WKC  | 28/APR/15 | LOW PASS FILTE               |       |  | HILIER          |     |  |
| APPROVAL                                                             | JK   | 28/APR/15 | MATERIAL                     |       |  |                 | REV |  |
| COPYRIGHT © 2015 BY THORLABS                                         |      |           | N/A                          |       |  |                 | Α   |  |
| VALUES IN PARENTHESIS ARE CALCULATED AND MAY CONTAIN ROUNDOFF ERRORS |      |           | ITEM #                       | EF516 |  | APPROX WE 0.038 |     |  |