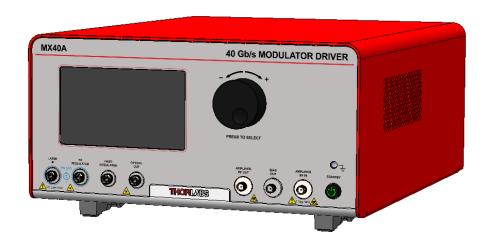

| FOR INFORMATION ONLY          |    |
|-------------------------------|----|
| I OK INI OKWATION ONLI        |    |
| NOT FOR MANUFACTURING PURPOSE | Ξς |

| DRAWING PROJECTION                                                   |      |            | THORLABS<br>www.thorlabs.com |           |                    |
|----------------------------------------------------------------------|------|------------|------------------------------|-----------|--------------------|
|                                                                      | NAME | DATE       |                              |           |                    |
| DRAWN                                                                | AS   | 1/APR/16   | 40 Gb/s MODULATOR DRIVER     |           |                    |
| APPROVAL                                                             | JV   | 1/APR/16   |                              |           | REV                |
| COPYRIGHT © 2016 BY THORLABS                                         |      | Y THORLABS | N/A                          |           | Α                  |
| VALUES IN PARENTHESIS ARE CALCULATED AND MAY CONTAIN ROUNDOFF ERRORS |      |            | MX40A                        | APPROX WE | ighi<br>( <b>G</b> |