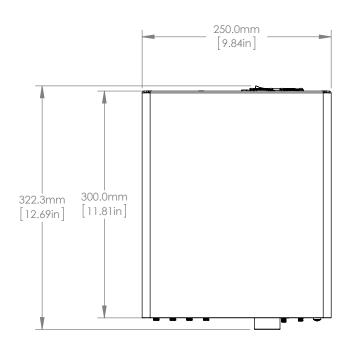

| FOR INFORMATION ONLY          |    |
|-------------------------------|----|
| I OK INI OKWATION ONLI        |    |
| NOT FOR MANUFACTURING PURPOSE | Ξς |

| DRAWING PROJECTION                                                   |      |            | THORLABS<br>www.thorlabs.com |           |                    |
|----------------------------------------------------------------------|------|------------|------------------------------|-----------|--------------------|
|                                                                      | NAME | DATE       |                              |           |                    |
| DRAWN                                                                | AS   | 1/APR/16   | 40 Gb/s MODULATOR DRIVER     |           |                    |
| APPROVAL                                                             | JV   | 1/APR/16   |                              |           | REV                |
| COPYRIGHT © 2016 BY THORLABS                                         |      | Y THORLABS | N/A                          |           | Α                  |
| VALUES IN PARENTHESIS ARE CALCULATED AND MAY CONTAIN ROUNDOFF ERRORS |      |            | MX40A                        | APPROX WE | ighi<br>( <b>G</b> |