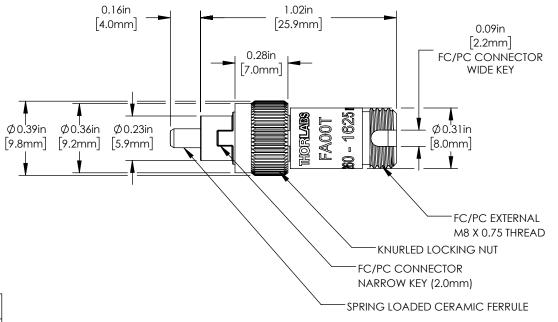

INCLUDED BUT NOT SHOWN:

1 PROTECTIVE DUST CAP FOR FERRULE

1 PROTECTIVE DUST CAP FOR BULKHEAD

FOR INFORMATION ONLY NOT FOR MANUFACTURING PURPOSES

|                                                                                                    | DRAWING PROJECTION THORLABS WWW.thorlabs.com |                   |                                                                                 |                 |                 |  |  |
|----------------------------------------------------------------------------------------------------|----------------------------------------------|-------------------|---------------------------------------------------------------------------------|-----------------|-----------------|--|--|
| DRAWN                                                                                              | NAME<br>ZJ                                   | DATE<br>23/JAN/18 | FIXED OPTICAL ATTENUATOR/SACRIFICIAL INTERFACE, 1260 - 1625 nm, FC/PC CONNECTOR |                 |                 |  |  |
| APPROVAL                                                                                           | KH                                           | 30/JAN/18         | MATERIAL REV                                                                    |                 | REV<br><b>Δ</b> |  |  |
| COPYRIGHT © 2018 BY THORLABS  VALUES IN PARENTHESIS ARE CALCULATED AND MAY CONTAIN ROUNDOFF ERRORS |                                              | ARE CALCULATED    | ITEM # FAOOT                                                                    | APPROX WE 0.009 | ight<br>kg      |  |  |