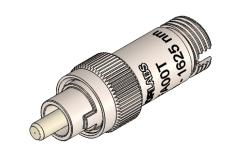

INCLUDED BUT NOT SHOWN:

1 PROTECTIVE DUST CAP FOR FERRULE

1 PROTECTIVE DUST CAP FOR BULKHEAD

FOR INFORMATION ONLY NOT FOR MANUFACTURING PURPOSES

|                                                                                                    | DRAWING PROJECTION THORLABS WWW.thorlabs.com |                   |                                                                                 |                 |                 |  |  |
|----------------------------------------------------------------------------------------------------|----------------------------------------------|-------------------|---------------------------------------------------------------------------------|-----------------|-----------------|--|--|
| DRAWN                                                                                              | NAME<br>ZJ                                   | DATE<br>23/JAN/18 | FIXED OPTICAL ATTENUATOR/SACRIFICIAL INTERFACE, 1260 - 1625 nm, FC/PC CONNECTOR |                 |                 |  |  |
| APPROVAL                                                                                           | KH                                           | 30/JAN/18         | MATERIAL REV                                                                    |                 | REV<br><b>Δ</b> |  |  |
| COPYRIGHT © 2018 BY THORLABS  VALUES IN PARENTHESIS ARE CALCULATED AND MAY CONTAIN ROUNDOFF ERRORS |                                              | ARE CALCULATED    | ITEM # FAOOT                                                                    | APPROX WE 0.009 | ight<br>kg      |  |  |