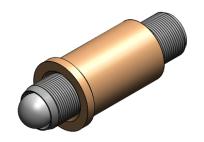

FOR INFORMATION ONLY NOT FOR MANUFACTURING PURPOSES

|                              | DRAWING<br>PROJECTIO                                                 | on € |           | THOR LABS.com                     |              |      |
|------------------------------|----------------------------------------------------------------------|------|-----------|-----------------------------------|--------------|------|
|                              |                                                                      | NAME | DATE      | 1 INCH POLARIS SCREW/BUSHING PAIR |              | 5.15 |
| -                            | DRAWN                                                                | HL   | 31/MAY/11 |                                   |              | IR   |
| ľ                            | APPROVAL                                                             | KL   | 31/MAY/11 | MATERIAL                          |              | REV  |
| COPYRIGHT © 2011 BY THORLARS |                                                                      |      | THORLABS  | N/A                               |              | Α    |
| ŀ                            | VALUES IN PARENTHESIS ARE CALCULATED AND MAY CONTAIN ROUNDOFF ERRORS |      |           | ITEM #                            | APPROX WEIGH | НT   |
| - 1                          |                                                                      |      |           | P25SB100                          | 0.010 kg     | 9    |