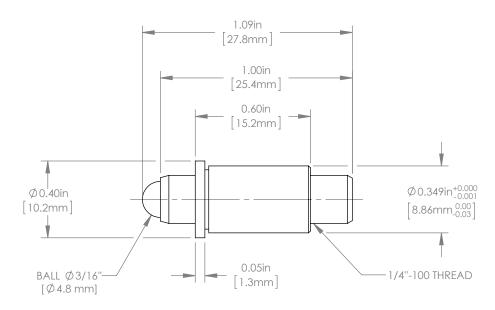

FOR INFORMATION ONLY NOT FOR MANUFACTURING PURPOSES

|                              | DRAWING<br>PROJECTIO                                                 | on € |           | THOR LABS.com                     |              |      |
|------------------------------|----------------------------------------------------------------------|------|-----------|-----------------------------------|--------------|------|
|                              |                                                                      | NAME | DATE      | 1 INCH POLARIS SCREW/BUSHING PAIR |              | 5.15 |
| -                            | DRAWN                                                                | HL   | 31/MAY/11 |                                   |              | IR   |
| ľ                            | APPROVAL                                                             | KL   | 31/MAY/11 | MATERIAL                          |              | REV  |
| COPYRIGHT © 2011 BY THORLARS |                                                                      |      | THORLABS  | N/A                               |              | Α    |
| ŀ                            | VALUES IN PARENTHESIS ARE CALCULATED AND MAY CONTAIN ROUNDOFF ERRORS |      |           | ITEM #                            | APPROX WEIGH | НT   |
| - 1                          |                                                                      |      |           | P25SB100                          | 0.010 kg     | 9    |