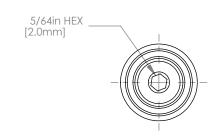

FOR INFORMATION ONLY NOT FOR MANUFACTURING PURPOSES

|                              | DRAWING<br>PROJECTIO                                                 | on € |           | THOR LABS.com                     |              |      |
|------------------------------|----------------------------------------------------------------------|------|-----------|-----------------------------------|--------------|------|
|                              |                                                                      | NAME | DATE      | 1 INCH POLARIS SCREW/BUSHING PAIR |              | 5.15 |
| -                            | DRAWN                                                                | HL   | 31/MAY/11 |                                   |              | IR   |
| ľ                            | APPROVAL                                                             | KL   | 31/MAY/11 | MATERIAL                          |              | REV  |
| COPYRIGHT © 2011 BY THORLARS |                                                                      |      | THORLABS  | N/A                               |              | Α    |
| ŀ                            | VALUES IN PARENTHESIS ARE CALCULATED AND MAY CONTAIN ROUNDOFF ERRORS |      |           | ITEM #                            | APPROX WEIGH | НT   |
| - 1                          |                                                                      |      |           | P25SB100                          | 0.010 kg     | 9    |