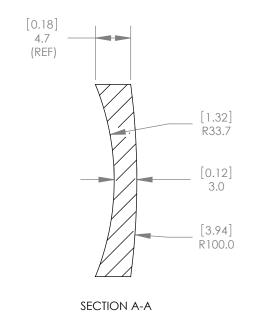

1:1 ISOMETRIC VIEW FOR REFERENCE ONLY

NOTES/SPECIFICATIONS:
1. DESIGN WAVELENGTH: 587.6nm

FOCAL LENGTH: f=-99.7mm ± 1%
BACK FOCAL LENGTH(REF): bf=-98.7mm
CLEAR APERTURE: >90% 2.

SURFACE QUALITY: 40-20 SCRATCH-DIG 5.

6. CENTRATION: <3arcmin

DIAMETER TOLERANCE: +0.0/-0.1mm 7.

THICKNESS TOLERANCE: ±0.1mm 8.

COATING: BBAR Ravg<0.5% FROM 350nm-700nm, 0° AOI, ON OUTER OPTICAL SURFACES

ALL DIMENSIONS ARE IN THE FORM  $\frac{[in]}{mm}$ 