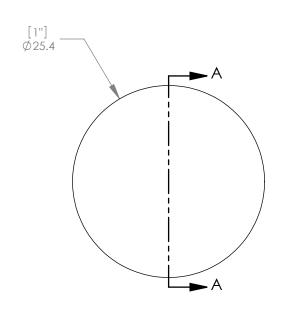

1:1 ISOMETRIC VIEW FOR REFERENCE ONLY

NOTES/SPECIFICATIONS:
1. DESIGN WAVELENGTH: 587.6nm

FOCAL LENGTH: f=-99.7mm ± 1%
BACK FOCAL LENGTH(REF): bf=-98.7mm
CLEAR APERTURE: >90% 2.

SURFACE QUALITY: 40-20 SCRATCH-DIG 5.

6. CENTRATION: <3arcmin

DIAMETER TOLERANCE: +0.0/-0.1mm 7.

THICKNESS TOLERANCE: ±0.1mm 8.

COATING: BBAR Ravg<0.5% FROM 350nm-700nm, 0° AOI, ON OUTER OPTICAL SURFACES

ALL DIMENSIONS ARE IN THE FORM  $\frac{[in]}{mm}$ 