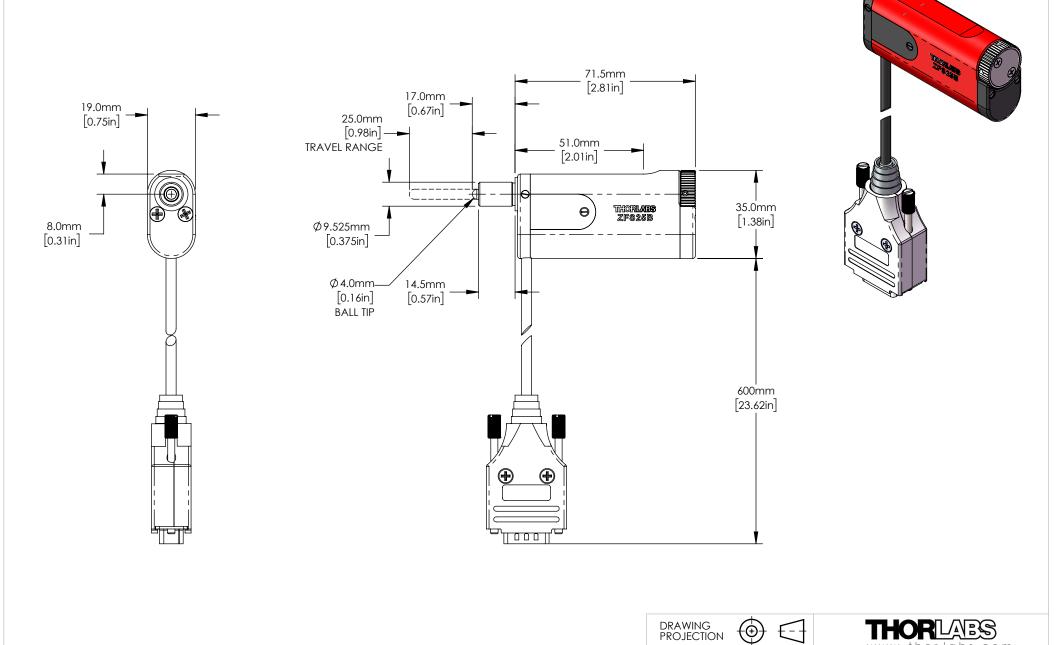

|                                                                                           | Ψ <b>`</b>                                                               |    |             | www.thorlabs.com |               |
|-------------------------------------------------------------------------------------------|--------------------------------------------------------------------------|----|-------------|------------------|---------------|
| FOR INFORMATION ONLY<br>NOT FOR MANUFACTURING PURPOSES VALUES IN PARENTHESIS ARE CALCULAT | DATE                                                                     |    |             |                  |               |
|                                                                                           | DRAWN