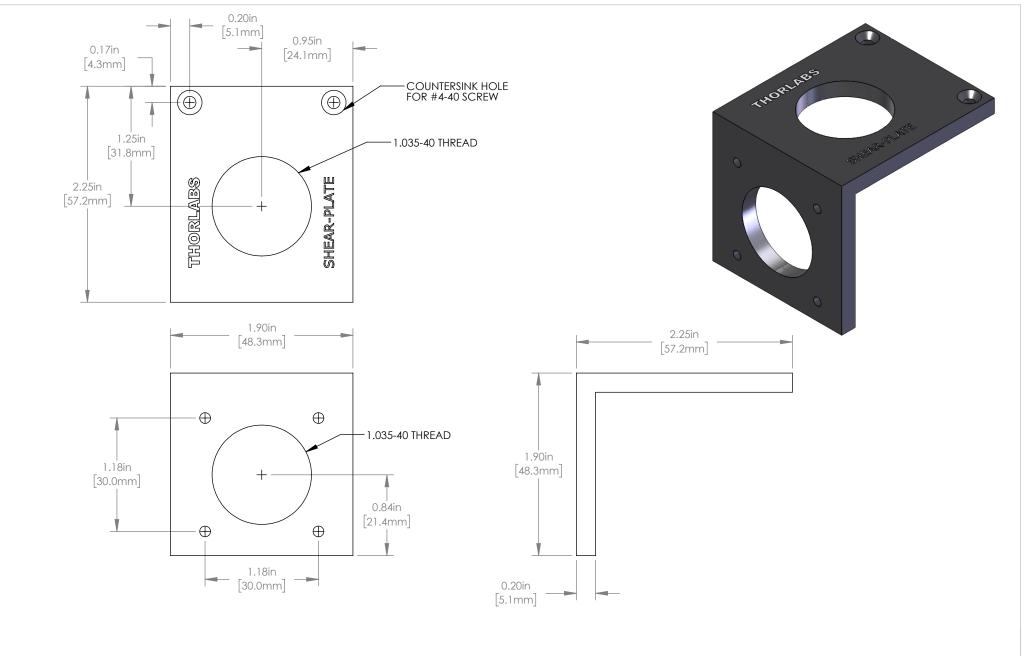

## NOTES/SPECIFICATIONS:

- ALLOWS: S1035, S1050, S1100 AND S1254 COMPATIBLE WITH 30.0mm CAGE SYSTEM SHIPS WITH: (2) #4-40 X 5/16 FLAT HEAD SOCKET CAP SCREWS

  (1) 1/16 SHORT ARM HEX KEY 1. 2.

FOR INFORMATION ONLY NOT FOR MANUFACTURING PURPOSES

| DRAWING PROJECTION                                                   |      |           | THOR LABS               |                      |     |  |
|----------------------------------------------------------------------|------|-----------|-------------------------|----------------------|-----|--|
|                                                                      | NAME | DATE      | SM1 THREADED SHEARING   |                      |     |  |
| DRAWN                                                                | DT   | 21/JAN/19 | CAGE SYSTEM MOUNT       |                      |     |  |
| APPROVAL                                                             | BW   | 21/JAN/19 | MATERIAL ANODIZED AL    | 1 1 4 4 1 5 11 1 4 4 | REV |  |
| COPYRIGHT © 2019 BY THORLABS                                         |      |           | BLACK ANODIZED ALUMINUM |                      | В   |  |
| VALUES IN PARENTHESIS ARE CALCULATED AND MAY CONTAIN ROUNDOFF ERRORS |      |           | SICPSM1                 | 0.05 kg              |     |  |