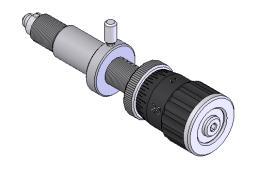

5

THORLABS INC. PO BOX 366

|                                                               |      |          |                            |  |              | . — . |      |     |  |
|---------------------------------------------------------------|------|----------|----------------------------|--|--------------|-------|------|-----|--|
|                                                               | NAME | DATE     |                            |  |              |       |      |     |  |
| DRAWN                                                         | JMM  | 03/30/00 | TITLE: 1" DIFFERENTIAL MIC |  |              |       |      |     |  |
| ENG APPR.                                                     | AC   | 03/30/00 |                            |  |              |       |      |     |  |
| MFG APPR.                                                     | AC   | 03/30/00 |                            |  |              |       | CIZE | DEV |  |
| PROPRIETARY AND CONFIDENTIAL                                  |      |          | N/A                        |  |              | SIZE  | REV. |     |  |
| THE INFORMATION CONTAINED IN THIS                             |      |          |                            |  |              | ٠,    |      |     |  |
| DRAWING IS THE SOLE PROPERTY OF                               |      |          | SCALE: 1:1                 |  | SHEET 1 OF 1 |       |      |     |  |
| THORLABS, INC. ANY REPRODUCTION IN PART OR AS A WHOLE WITHOUT |      |          | DWG. NO.                   |  | PART NO.     |       |      |     |  |
| THE WRITTEN PERMISSION OF THORLABS, INC. IS PROHIBITED.       |      |          | 3113-E01                   |  | DM12         |       |      |     |  |