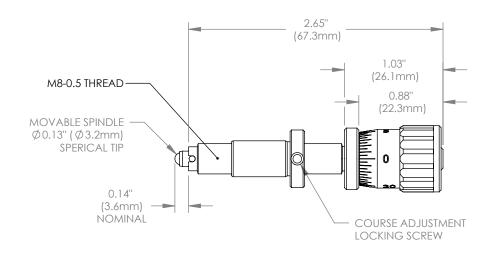

5

THORLABS INC. PO BOX 366

|                                                               |      |          |                            |  |              | . — . |      |     |  |
|---------------------------------------------------------------|------|----------|----------------------------|--|--------------|-------|------|-----|--|
|                                                               | NAME | DATE     |                            |  |              |       |      |     |  |
| DRAWN                                                         | JMM  | 03/30/00 | TITLE: 1" DIFFERENTIAL MIC |  |              |       |      |     |  |
| ENG APPR.                                                     | AC   | 03/30/00 |                            |  |              |       |      |     |  |
| MFG APPR.                                                     | AC   | 03/30/00 |                            |  |              |       | CIZE | DEV |  |
| PROPRIETARY AND CONFIDENTIAL                                  |      |          | N/A                        |  |              | SIZE  | REV. |     |  |
| THE INFORMATION CONTAINED IN THIS                             |      |          |                            |  |              | ٠,    |      |     |  |
| DRAWING IS THE SOLE PROPERTY OF                               |      |          | SCALE: 1:1                 |  | SHEET 1 OF 1 |       |      |     |  |
| THORLABS, INC. ANY REPRODUCTION IN PART OR AS A WHOLE WITHOUT |      |          | DWG. NO.                   |  | PART NO.     |       |      |     |  |
| THE WRITTEN PERMISSION OF THORLABS, INC. IS PROHIBITED.       |      |          | 3113-E01                   |  | DM12         |       |      |     |  |