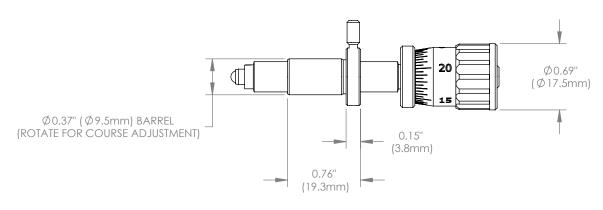

5

THORLABS INC. PO BOX 366

|                                                               |      |          |                            |  |              | . — . |      |     |  |
|---------------------------------------------------------------|------|----------|----------------------------|--|--------------|-------|------|-----|--|
|                                                               | NAME | DATE     |                            |  |              |       |      |     |  |
| DRAWN                                                         | JMM  | 03/30/00 | TITLE: 1" DIFFERENTIAL MIC |  |              |       |      |     |  |
| ENG APPR.                                                     | AC   | 03/30/00 |                            |  |              |       |      |     |  |
| MFG APPR.                                                     | AC   | 03/30/00 |                            |  |              |       | CIZE | DEV |  |
| PROPRIETARY AND CONFIDENTIAL                                  |      |          | N/A                        |  |              | SIZE  | REV. |     |  |
| THE INFORMATION CONTAINED IN THIS                             |      |          |                            |  |              | ٠,    |      |     |  |
| DRAWING IS THE SOLE PROPERTY OF                               |      |          | SCALE: 1:1                 |  | SHEET 1 OF 1 |       |      |     |  |
| THORLABS, INC. ANY REPRODUCTION IN PART OR AS A WHOLE WITHOUT |      |          | DWG. NO.                   |  | PART NO.     |       |      |     |  |
| THE WRITTEN PERMISSION OF THORLABS, INC. IS PROHIBITED.       |      |          | 3113-E01                   |  | DM12         |       |      |     |  |