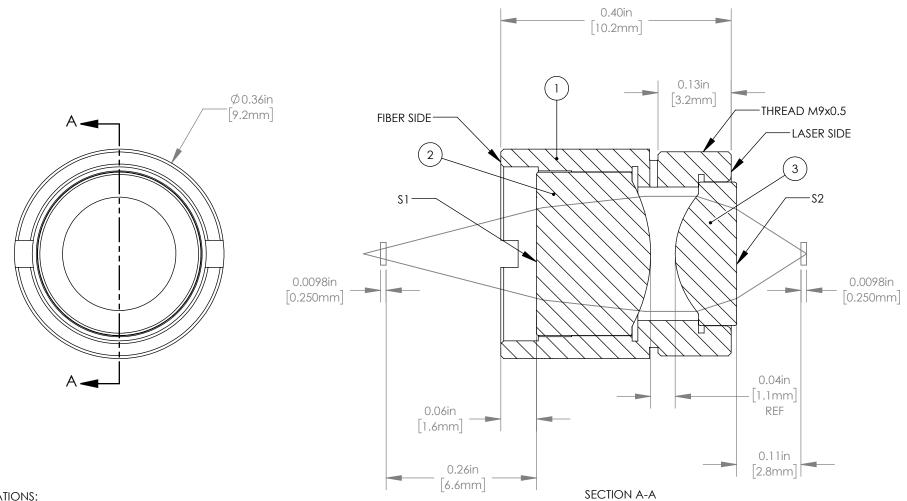

|    | PART            | MATERIAL                |  |
|----|-----------------|-------------------------|--|
| 1  | LENS PAIR MOUNT | BLACK ANODIZED ALUMINUM |  |
| 23 | ASPHERES        | -                       |  |

## NOTES/SPECIFICATIONS:

- FOCAL LENGTH:  $f_1$ =11.00mm,  $f_2$ =4.51mm
- DESIGN WAVELENGTH: 780nm 2.
- 3. CLEAR APERTURE:

(\$1): Ø4.07 mm (\$2): Ø3.93 mm

LASER WINDOW MATERIAL: N-BK7
WINDOW THICKNESS: 0.250mm 4.

- REFRACTIVE INDEX: 1.517 NUMERICAL APERTURE: LASER SIDE=0.55, FIBER SIDE=0.25 5.
- COATING: BBAR Ravg<0.5% FROM 600-1050nm 6.

FOR INFORMATION ONLY NOT FOR MANUFACTURING PURPOSES

|                              | DRAWING PROJECTION                                                      |      |             | THOR LABS.com              |              |  |
|------------------------------|-------------------------------------------------------------------------|------|-------------|----------------------------|--------------|--|
|                              |                                                                         | NAME | DATE        | MOUNTED ASPHERIC LENS PAIR | C LENS PAIR. |  |
|                              | DRAWN                                                                   | JAC  | 20/JAN/21   | 0.55 NA/0.25 NA, B COATED  | ,            |  |
|                              | APPROVAL                                                                | DD   | 26/JAN/21   | MATERIAL<br>SEE TABLE      | REV          |  |
| COPYRIGHT © 2021 BY THORLABS |                                                                         |      | BY THORLABS | SEE IADLE                  |              |  |
|                              | VALUES IN PARENTHESIS ARE CALCULATED<br>AND MAY CONTAIN ROUNDOFF ERRORS |      |             | ITEM # APPROX WE           | IGHT         |  |
|                              |                                                                         |      |             | C230220P-B 1 g             |              |  |