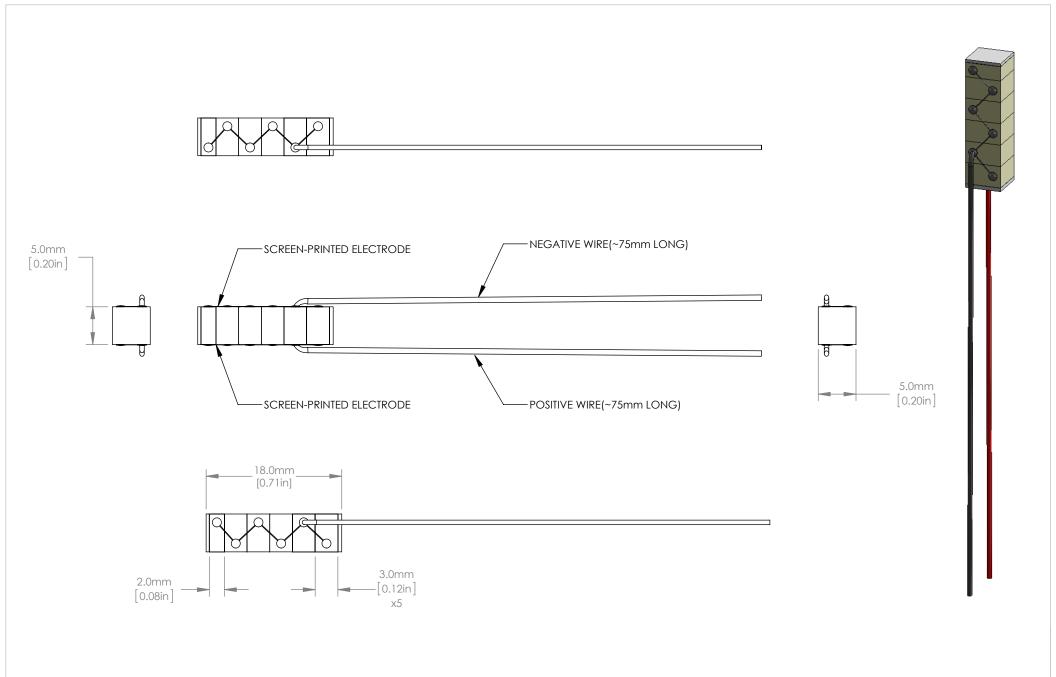

| FOR INFORMATION ONLY           |  |
|--------------------------------|--|
| NOT FOR MANUFACTURING PURPOSES |  |

| DRAWING<br>PROJECT                                                   |              | $\rightarrow$ | THOR LABS.com        |                     |     |
|----------------------------------------------------------------------|--------------|---------------|----------------------|---------------------|-----|
|                                                                      | NAME         | DATE          |                      |                     |     |
| DRAWN                                                                | YWA          | JUN/12/15     | PIEZO ACTUATOR STACK |                     | K   |
| APPROVAL                                                             | SS           | JUN/12/15     | N/A A                |                     | REV |
| COPYRIC                                                              | GHT © 2015 B | Y THORLABS    |                      |                     | Α   |
| VALUES IN PARENTHESIS ARE CALCULATED AND MAY CONTAIN ROUNDOFF ERRORS |              |               | PK4FQP2              | APPROX WEIGHT 5.0 a |     |