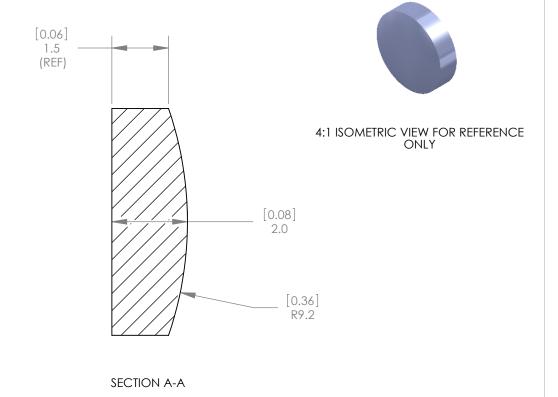

- 2. 3. 4. 5. 6. 7. 8.

- CENTRATION: <3arcmin
- DIAMETER TOLERANCE: +0.0/-0.1mm
- THICKNESS TOLERANCE: ±0.1mm

ALL DIMENSIONS ARE IN THE FORM  $\frac{[in]}{mm}$ . THIS DRAWING IS FOR INFORMATION ONLY

|                                                                                                                                                       |          |                                  | THORLA                                    | BS II  | VC. PO       | BOX<br>VTO | 366<br>N NJ |
|-------------------------------------------------------------------------------------------------------------------------------------------------------|----------|----------------------------------|-------------------------------------------|--------|--------------|------------|-------------|
| DRAWN<br>ENG APPR.                                                                                                                                    | JC<br>WD | DATE<br>07/19/2010<br>08/25/2010 | TITLE: D=6.00 F=20.00 UV FUSED SILICA PLA |        |              |            |             |
| MFG APPR. PM 08/26/2010  PROPRIETARY AND CONFIDENTIAL  THE INFORMATION CONTAINED IN THIS                                                              |          |                                  | MATERIAL:<br>UV FUSED SILICA              |        |              | SIZE<br>A  | REV.<br>B   |
| DRAWING IS THE SOLE PROPERTY OF THORLABS, INC. ANY REPRODUCTION IN PART OR AS A WHOLE WITHOUT THE WRITTEN PERMISSION OF THORLABS, INC. IS PROHIBITED. |          |                                  | SCALE: 10:1                               |        | SHEET 1 OF 1 |            |             |
|                                                                                                                                                       |          |                                  | DWG. NO.<br>3288-E01                      | PART N |              |            |             |