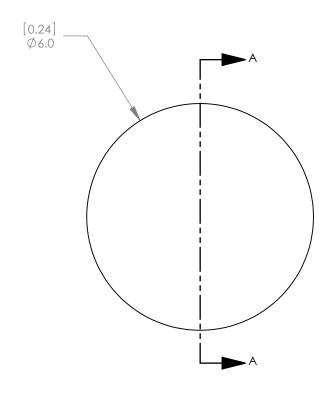

- 2. 3. 4. 5. 6. 7. 8.

- CENTRATION: <3arcmin
- DIAMETER TOLERANCE: +0.0/-0.1mm
- THICKNESS TOLERANCE: ±0.1mm

ALL DIMENSIONS ARE IN THE FORM  $\frac{[in]}{mm}$ . THIS DRAWING IS FOR INFORMATION ONLY

|                                                                                                                                                       |          |                                  | THORLA                                    | BS II  | VC. PO       | BOX<br>VTO | 366<br>N NJ |
|-------------------------------------------------------------------------------------------------------------------------------------------------------|----------|----------------------------------|-------------------------------------------|--------|--------------|------------|-------------|
| DRAWN<br>ENG APPR.                                                                                                                                    | JC<br>WD | DATE<br>07/19/2010<br>08/25/2010 | TITLE: D=6.00 F=20.00 UV FUSED SILICA PLA |        |              |            |             |
| MFG APPR. PM 08/26/2010  PROPRIETARY AND CONFIDENTIAL  THE INFORMATION CONTAINED IN THIS                                                              |          |                                  | MATERIAL:<br>UV FUSED SILICA              |        |              | SIZE<br>A  | REV.<br>B   |
| DRAWING IS THE SOLE PROPERTY OF THORLABS, INC. ANY REPRODUCTION IN PART OR AS A WHOLE WITHOUT THE WRITTEN PERMISSION OF THORLABS, INC. IS PROHIBITED. |          |                                  | SCALE: 10:1                               |        | SHEET 1 OF 1 |            |             |
|                                                                                                                                                       |          |                                  | DWG. NO.<br>3288-E01                      | PART N |              |            |             |