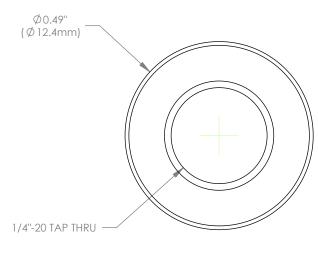

|                                                                                                                                                                                         |      |          | THORLABS INC. PO BOX 366 NEWTON NJ |                        |                    |              |      |       |
|-----------------------------------------------------------------------------------------------------------------------------------------------------------------------------------------|------|----------|------------------------------------|------------------------|--------------------|--------------|------|-------|
| 55                                                                                                                                                                                      | NAME | DATE     | TITI C.                            |                        |                    |              |      |       |
| DRAWN                                                                                                                                                                                   | BG   | 11/07/08 | TITLE:                             |                        |                    |              |      |       |
| ENG APPR.                                                                                                                                                                               | BG   | 11/07/08 | 1/4"-20 LOCKING NUT                |                        |                    |              |      |       |
| MFG APPR.                                                                                                                                                                               | BG   | 11/07/08 | MATERIAL:                          |                        |                    |              | 0175 | DE) / |
| PROPRIETARY AND CONFIDENTIAL                                                                                                                                                            |      |          | BRONZE                             |                        |                    | SIZE         | REV. |       |
| THE INFORMATION CONTAINED IN THIS DRAWING IS THE SOLE PROPERTY OF THORLABS, INC. ANY REPRODUCTION IN PART OR AS A WHOLE WITHOUT THE WRITTEN PERMISSION OF THORLABS, INC. IS PROHIBITED. |      |          | SCALE: 4:1                         |                        |                    | SHEET 1 OF 1 |      |       |
|                                                                                                                                                                                         |      |          | DWG. N                             | 10.<br>1 <b>8-E0</b> 1 | part no.<br>LN2520 |              |      |       |