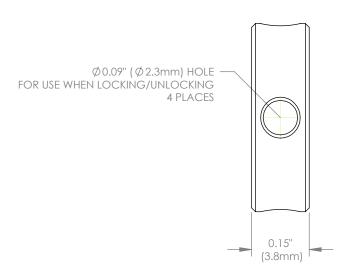

|                                                                                                                                                                                         |      |          | THORLABS INC. PO BOX 366 NEWTON NJ |                        |                    |              |      |       |
|-----------------------------------------------------------------------------------------------------------------------------------------------------------------------------------------|------|----------|------------------------------------|------------------------|--------------------|--------------|------|-------|
| 55                                                                                                                                                                                      | NAME | DATE     | TITI C.                            |                        |                    |              |      |       |
| DRAWN                                                                                                                                                                                   | BG   | 11/07/08 | TITLE:                             |                        |                    |              |      |       |
| ENG APPR.                                                                                                                                                                               | BG   | 11/07/08 | 1/4"-20 LOCKING NUT                |                        |                    |              |      |       |
| MFG APPR.                                                                                                                                                                               | BG   | 11/07/08 | MATERIAL:                          |                        |                    |              | 0175 | DE) / |
| PROPRIETARY AND CONFIDENTIAL                                                                                                                                                            |      |          | BRONZE                             |                        |                    | SIZE         | REV. |       |
| THE INFORMATION CONTAINED IN THIS DRAWING IS THE SOLE PROPERTY OF THORLABS, INC. ANY REPRODUCTION IN PART OR AS A WHOLE WITHOUT THE WRITTEN PERMISSION OF THORLABS, INC. IS PROHIBITED. |      |          | SCALE: 4:1                         |                        |                    | SHEET 1 OF 1 |      |       |
|                                                                                                                                                                                         |      |          | DWG. N                             | 10.<br>1 <b>8-E0</b> 1 | part no.<br>LN2520 |              |      |       |