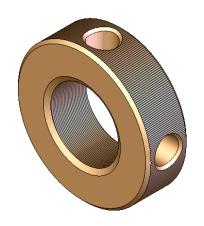

|                                                                                                                                                                                         |      |          | THORLABS INC. PO BOX 366 NEWTON NJ |                        |                    |              |      |       |
|-----------------------------------------------------------------------------------------------------------------------------------------------------------------------------------------|------|----------|------------------------------------|------------------------|--------------------|--------------|------|-------|
| 55                                                                                                                                                                                      | NAME | DATE     | TITI C.                            |                        |                    |              |      |       |
| DRAWN                                                                                                                                                                                   | BG   | 11/07/08 | TITLE:                             |                        |                    |              |      |       |
| ENG APPR.                                                                                                                                                                               | BG   | 11/07/08 | 1/4"-20 LOCKING NUT                |                        |                    |              |      |       |
| MFG APPR.                                                                                                                                                                               | BG   | 11/07/08 | MATERIAL:                          |                        |                    |              | 0175 | DE) / |
| PROPRIETARY AND CONFIDENTIAL                                                                                                                                                            |      |          | BRONZE                             |                        |                    | SIZE         | REV. |       |
| THE INFORMATION CONTAINED IN THIS DRAWING IS THE SOLE PROPERTY OF THORLABS, INC. ANY REPRODUCTION IN PART OR AS A WHOLE WITHOUT THE WRITTEN PERMISSION OF THORLABS, INC. IS PROHIBITED. |      |          | SCALE: 4:1                         |                        |                    | SHEET 1 OF 1 |      |       |
|                                                                                                                                                                                         |      |          | DWG. N                             | 10.<br>1 <b>8-E0</b> 1 | part no.<br>LN2520 |              |      |       |