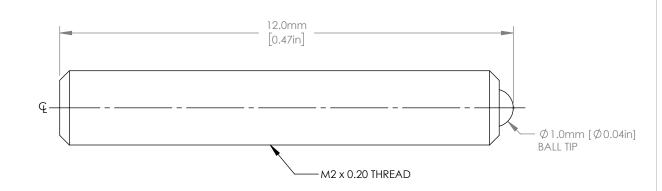

| DRAWING<br>PROJECT                                                   |      | $\Rightarrow \Box$ | THORLABS  www.thorlabs.com  M2 X 0.20mm ADJUSTMENT SCREW |        |                |           |  |
|----------------------------------------------------------------------|------|--------------------|----------------------------------------------------------|--------|----------------|-----------|--|
|                                                                      | NAME | DATE               |                                                          |        |                | REW       |  |
| DRAWN                                                                | AL   | 26/FEB/20          | 12.0mm LENGTH                                            |        |                |           |  |
| APPROVAL                                                             | ZM   | 28/FEB/20          | MATERIAL CT A IN II FCC CT                               |        |                | REV       |  |
| COPYRIGHT © 2020 BY THORLABS                                         |      |                    | STAINLESS STE                                            |        |                | Α         |  |
| VALUES IN PARENTHESIS ARE CALCULATED AND MAY CONTAIN ROUNDOFF ERRORS |      |                    | ITEM #                                                   | F2ES12 | APPROX WE 0.3g | IGHT<br>I |  |