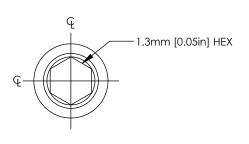

| DRAWING<br>PROJECT                                                   |      | $\Rightarrow \Box$ | THORLABS  www.thorlabs.com  M2 X 0.20mm ADJUSTMENT SCREW |        |                |           |  |
|----------------------------------------------------------------------|------|--------------------|----------------------------------------------------------|--------|----------------|-----------|--|
|                                                                      | NAME | DATE               |                                                          |        |                | REW       |  |
| DRAWN                                                                | AL   | 26/FEB/20          | 12.0mm LENGTH                                            |        |                |           |  |
| APPROVAL                                                             | ZM   | 28/FEB/20          | MATERIAL CT A IN II FCC CT                               |        |                | REV       |  |
| COPYRIGHT © 2020 BY THORLABS                                         |      |                    | STAINLESS STE                                            |        |                | Α         |  |
| VALUES IN PARENTHESIS ARE CALCULATED AND MAY CONTAIN ROUNDOFF ERRORS |      |                    | ITEM #                                                   | F2ES12 | APPROX WE 0.3g | IGHT<br>I |  |