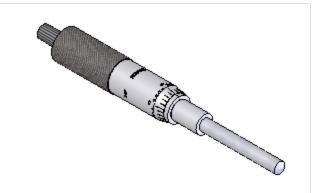

BCH9G

A 5BI: 57 H F9F 5B8 GD97 ÷ ₹ 5H€ BG5F9 G 6>97 HHC 7 < 5B; 9"

|                           | B5A 9                      | 85H9                                        | -                                                                 |  |
|---------------------------|----------------------------|---------------------------------------------|-------------------------------------------------------------------|--|
| 8F5K B                    | GG                         | *#&%#\$*                                    | H                                                                 |  |
| 9B; "5 DDF"               | 57                         | *#&%#\$*                                    |                                                                   |  |
| A:; '5 DDF"               | H7                         | *#&%#\$*                                    | Λ                                                                 |  |
| DFCDF=9H5FM5B87CB:=89BH5@ |                            |                                             |                                                                   |  |
|                           | 9B; "5 DDF"<br>A:; "5 DDF" | 8F5K B GG<br>9B; '5DDF" 57<br>A:; '5DDF" H7 | 8F5K B GG *#8/#\$*  9B; '5DDF" 57 *#8/#\$* A:; '5DDF" H7 *#8/#\$* |  |