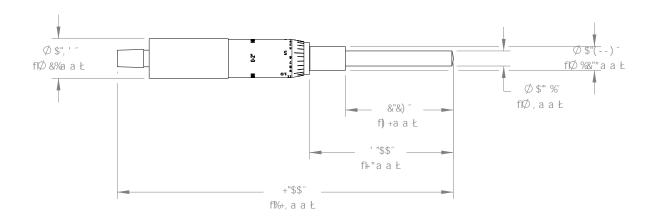

| lkCF@56G <sup>-</sup> ₽7" | DC '6C L ' **<br>B 9K HC B 'B > |
|---------------------------|---------------------------------|
| 11 01 90 00 07            | D /K I D D D                    |

|              | H#1@9.<br>\$!&                | k″A <i>⊒</i> F( | CA 9H9F             |           |            |
|--------------|-------------------------------|-----------------|---------------------|-----------|------------|
| < <b>-</b> G | A 5H9F-5@                     | B#5             |                     | G4N9<br>5 | F9J "<br>% |
|              | G7 5 @9. '%&                  |                 | G< 99H%C: %         |           |            |
| В.           | 8K; ""BC"<br><b>%))%9\$</b> % | D5 FH B         | sc "<br>%) %1 ( %&0 | ì         |            |