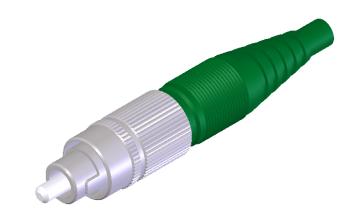

## FOR USE WITH SINGLE MODE FIBER ONLY INCLUDED BUT NOT SHOWN

- PROTECTIVE DUST CAP
- PINK EPOXY GUIDE SLEEVE
  - INSERT THE FLAT END OF THE GUIDE SLEEVE INTO THE BACK OF THE CONNECTOR UNTIL IT BOTTOMS **OUT AGAINST THE FERRULE**
  - USING A SYRINGE, INJECT EPOXY UNTIL A BEAD OF EPOXY PROTRUDES THROUGH THE FERRULE TIP REMOVE EPOXY GUIDE SLEEVE BEFORE INSERTING THE FIBER