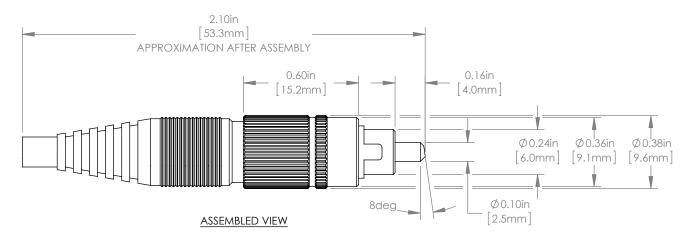

## FOR INFORMATION ONLY NOT FOR MANUFACTURING PURPOSES

| DRAWING PROJECTION                                                   |      |            | THORLASS<br>www.thorlabs.com |          |     |
|----------------------------------------------------------------------|------|------------|------------------------------|----------|-----|
|                                                                      | NAME | DATE       |                              |          |     |
| DRAWN                                                                | BAG  | 11/ FEB/11 | FC/APC CONNECTOR 126µ        |          | μm  |
| APPROVAL                                                             | DJ   | 14/JUL/11  | MATERIAL                     |          | REV |
| COPYRIGHT © 2011 BY THORLABS                                         |      |            | N/A                          |          | В   |
| VALUES IN PARENTHESIS ARE CALCULATED AND MAY CONTAIN ROUNDOFF ERRORS |      |            | 30126F1                      | 0.007 kg |     |