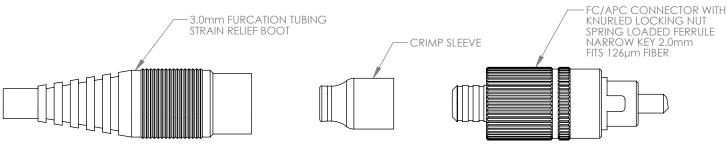

## FOR USE WITH SINGLE MODE FIBER ONLY INCLUDED BUT NOT SHOWN

- PROTECTIVE DUST CAP
- PINK EPOXY GUIDE SLEEVE
  - INSERT THE FLAT END OF THE GUIDE SLEEVE INTO THE BACK OF THE CONNECTOR UNTIL IT BOTTOMS **OUT AGAINST THE FERRULE**
  - USING A SYRINGE, INJECT EPOXY UNTIL A BEAD OF EPOXY PROTRUDES THROUGH THE FERRULE TIP REMOVE EPOXY GUIDE SLEEVE BEFORE INSERTING THE FIBER