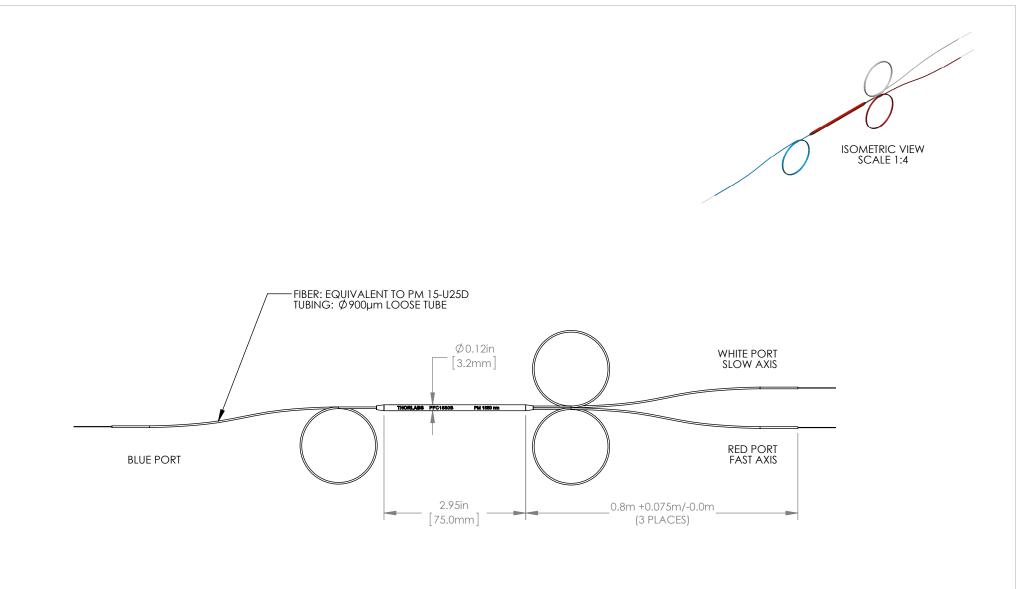

| FOR INFORMATION ONLY           |  |  |  |  |
|--------------------------------|--|--|--|--|
| NOT FOR MANUFACTURING PURPOSES |  |  |  |  |

| DRAWINC<br>PROJECTI                                                     |      |           |                                      |               |  |
|-------------------------------------------------------------------------|------|-----------|--------------------------------------|---------------|--|
|                                                                         | NAME | DATE      |                                      |               |  |
| DRAWN                                                                   | DB   | 12/Jun/18 | Polarization Fiber Combiner, 1550 nm |               |  |
| APPROVAL                                                                | PB   | 13/Jun/18 | MATERIAL                             | REV           |  |
| COPYRIGHT © 2018 BY THORLABS                                            |      |           | N/A                                  | A             |  |
| VALUES IN PARENTHESIS ARE CALCULATED<br>AND MAY CONTAIN ROUNDOFF ERRORS |      |           | PFC1550B                             | APPROX WEIGHT |  |