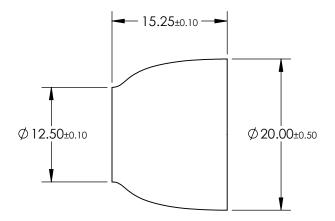

## FOR INFORMATION ONLY: DO NOT MANUFACTURE PARTS TO THIS DRAWING

SPECIFICATIONS SUBJECT TO CHANGE WITHOUT NOTICE DIMENSIONS ARE FOR REFERENCE ONLY

|                    | VALUE |                        |    |        | Edmund Optic                       | S®              |
|--------------------|-------|------------------------|----|--------|------------------------------------|-----------------|
| DISTORTION (%)     | 3.00  |                        | 1  |        |                                    |                 |
| NUMERICAL APERTURE | 1.00  | THIRD ANGLE PROJECTION |    | TITLE  | FIBER OPTIC TAPER FOR 18mm TO 11mm |                 |
| RESOLUTION (lp/mm) | 102   |                        | 1  |        |                                    | CLIEFT          |
| RESOLVING POWER    | 6.00  | ALL DIMS IN            | mm | DWG NO | 55135                              | SHEET<br>1 OF 1 |