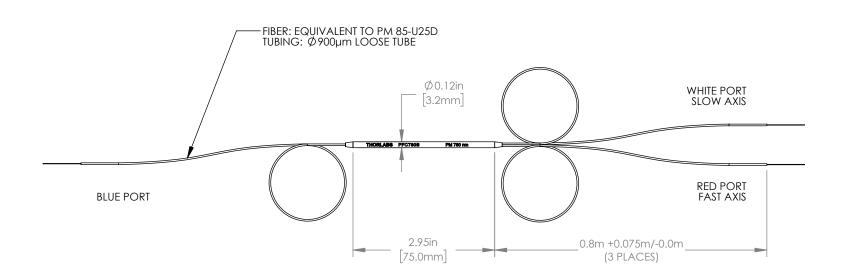

| FOR INFORMATION ONLY           |  |
|--------------------------------|--|
| NOT FOR MANUFACTURING PURPOSES |  |

| DRAWING PROJECTION THORUSE WWW.thorlabs.com                          |      |           |                                     |         |  |  |
|----------------------------------------------------------------------|------|-----------|-------------------------------------|---------|--|--|
|                                                                      | NAME | DATE      |                                     |         |  |  |
| DRAWN                                                                | DB   | 12/Dec/18 | Polarization Fiber Combiner, 780 nm |         |  |  |
| APPROVAL                                                             | РВ   | 20/Dec/18 | MATERIAL                            | REV     |  |  |
| COPYRIGHT © 2018 BY THORLABS                                         |      | THORLABS  | N/A                                 | A       |  |  |
| VALUES IN PARENTHESIS ARE CALCULATED AND MAY CONTAIN ROUNDOFF ERRORS |      |           | PFC780B                             | 0.03 kg |  |  |