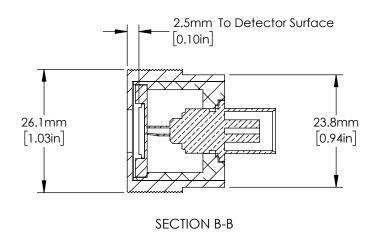

| FOR INFORMATION ONLY           |
|--------------------------------|
| NOT FOR MANUFACTURING PURPOSES |

| DRAWING PROJECTION THORLABS WWW.thorlabs.com                         |      |           |                           |        |            |  |
|----------------------------------------------------------------------|------|-----------|---------------------------|--------|------------|--|
|                                                                      | NAME | DATE      |                           |        |            |  |
| DRAWN                                                                | WKC  | 02/APR/18 | SM1 Mounted Si-Photodiode |        |            |  |
| APPROVAL                                                             | EC   | 04/APR/18 | MATERIAL                  |        | REV        |  |
| COPYRIGHT © 2018 BY THORLABS                                         |      |           | N/A                       |        | C          |  |
| VALUES IN PARENTHESIS ARE CALCULATED AND MAY CONTAIN ROUNDOFF ERRORS |      |           | SM1PD1B                   | 0.09 k | ight<br>(g |  |