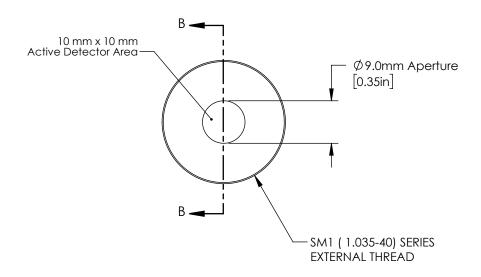

| FOR INFORMATION ONLY           |
|--------------------------------|
| NOT FOR MANUFACTURING PURPOSES |

| DRAWING PROJECTION THORLABS WWW.thorlabs.com                         |      |           |                           |        |            |  |
|----------------------------------------------------------------------|------|-----------|---------------------------|--------|------------|--|
|                                                                      | NAME | DATE      |                           |        |            |  |
| DRAWN                                                                | WKC  | 02/APR/18 | SM1 Mounted Si-Photodiode |        |            |  |
| APPROVAL                                                             | EC   | 04/APR/18 | MATERIAL                  |        | REV        |  |
| COPYRIGHT © 2018 BY THORLABS                                         |      |           | N/A                       |        | C          |  |
| VALUES IN PARENTHESIS ARE CALCULATED AND MAY CONTAIN ROUNDOFF ERRORS |      |           | SM1PD1B                   | 0.09 k | ight<br>(g |  |