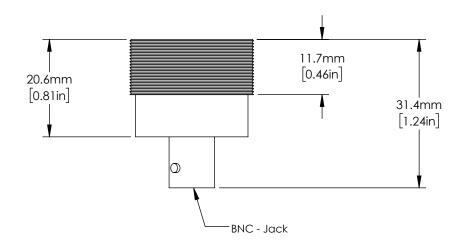

| FOR INFORMATION ONLY           |
|--------------------------------|
| NOT FOR MANUFACTURING PURPOSES |

| DRAWING PROJECTION THORLABS WWW.thorlabs.com                         |      |           |                           |        |            |  |
|----------------------------------------------------------------------|------|-----------|---------------------------|--------|------------|--|
|                                                                      | NAME | DATE      |                           |        |            |  |
| DRAWN                                                                | WKC  | 02/APR/18 | SM1 Mounted Si-Photodiode |        |            |  |
| APPROVAL                                                             | EC   | 04/APR/18 | MATERIAL                  |        | REV        |  |
| COPYRIGHT © 2018 BY THORLABS                                         |      |           | N/A                       |        | C          |  |
| VALUES IN PARENTHESIS ARE CALCULATED AND MAY CONTAIN ROUNDOFF ERRORS |      |           | SM1PD1B                   | 0.09 k | ight<br>(g |  |