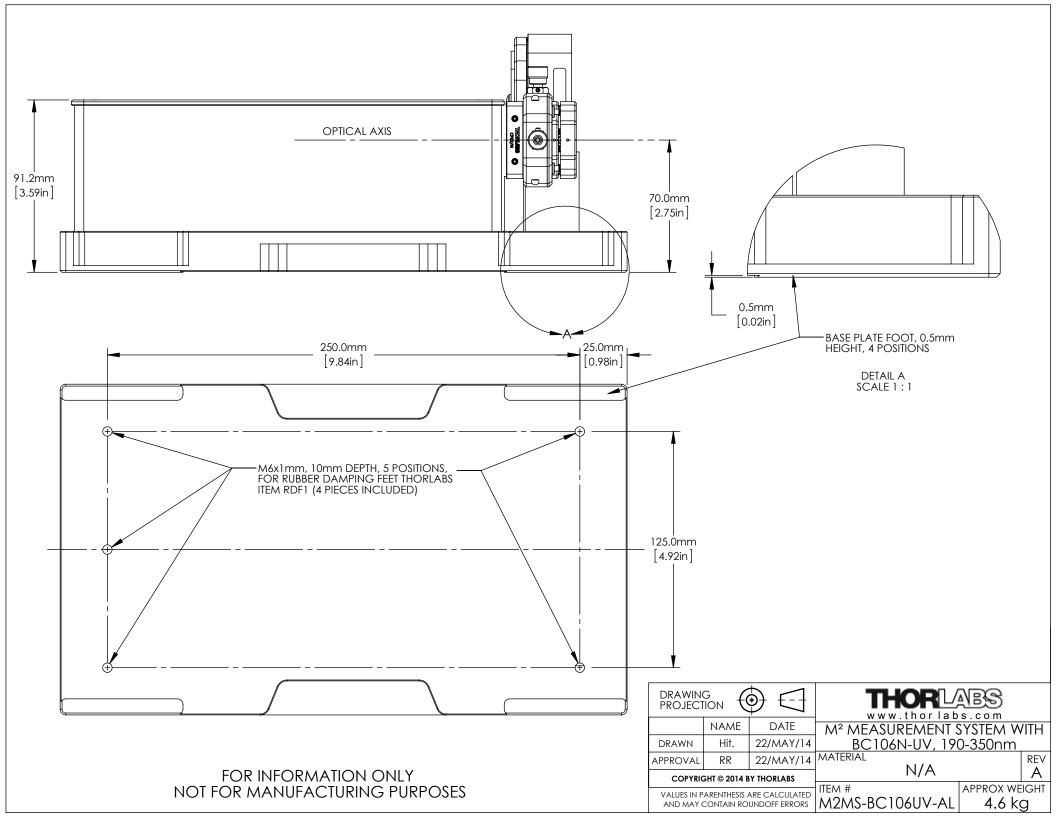

FOR INFORMATION ONLY NOT FOR MANUFACTURING PURPOSES

| DRAWING PROJECTION                                                   |      |           | THORLABS.com                           |           |            |
|----------------------------------------------------------------------|------|-----------|----------------------------------------|-----------|------------|
|                                                                      | NAME | DATE      | M <sup>2</sup> MEASUREMENT SYSTEM WITH |           |            |
| DRAWN                                                                | Hit. | 22/MAY/14 | BC106N-UV, 190-350nm                   |           |            |
| APPROVAL                                                             | RR   | 22/MAY/14 | MATERIAL                               |           | REV        |
| COPYRIGHT © 2014 BY THORLABS                                         |      |           | N/A                                    |           | L A        |
| VALUES IN PARENTHESIS ARE CALCULATED AND MAY CONTAIN ROUNDOFF ERRORS |      |           | ITEM #<br>M2MS-BC106UV-AL              | APPROX WE | eight<br>a |