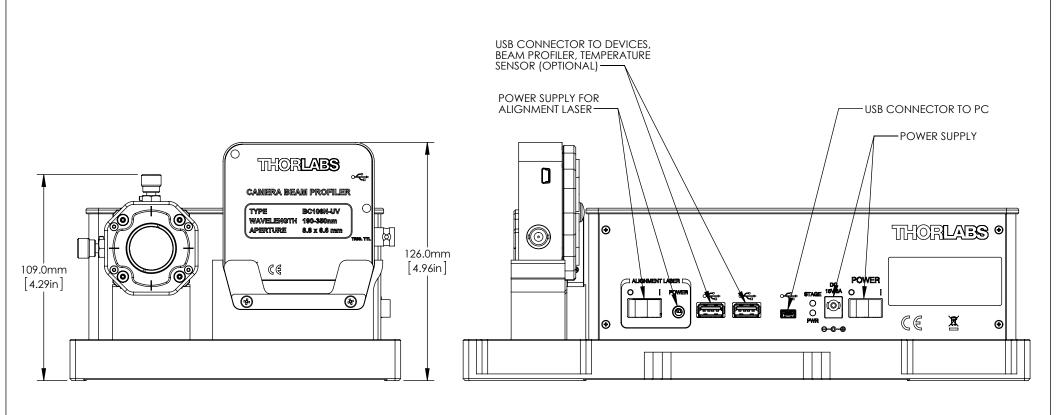

FOR INFORMATION ONLY NOT FOR MANUFACTURING PURPOSES

FOR MORE INFORMATION SEE NEXT PAGES

| DRAWING PROJECTION                                                   |      |           | THORLABS                     |         |  |
|----------------------------------------------------------------------|------|-----------|------------------------------|---------|--|
|                                                                      | NAME | DATE      | M <sup>2</sup> MEASUREMENT S |         |  |
| DRAWN                                                                | Hit. | 22/MAY/14 | BC106N-UV, 19                | 0-350nm |  |
| APPROVAL                                                             | RR   | 22/MAY/14 | MATERIAL RE                  |         |  |
| COPYRIGHT © 2014 BY THORLABS                                         |      |           | N/A                          | A       |  |
| VALUES IN PARENTHESIS ARE CALCULATED AND MAY CONTAIN ROUNDOFF ERRORS |      |           | M2MS-BC106UV-AL              | 4.6 kg  |  |

FOR INFORMATION ONLY NOT FOR MANUFACTURING PURPOSES

| DRAWING PROJECTION                                                   |      |           | THORLABS.com                           |           |            |
|----------------------------------------------------------------------|------|-----------|----------------------------------------|-----------|------------|
|                                                                      | NAME | DATE      | M <sup>2</sup> MEASUREMENT SYSTEM WITH |           |            |
| DRAWN                                                                | Hit. | 22/MAY/14 | BC106N-UV, 190-350nm                   |           |            |
| APPROVAL                                                             | RR   | 22/MAY/14 | MATERIAL                               |           | REV        |
| COPYRIGHT © 2014 BY THORLABS                                         |      |           | N/A                                    |           | L A        |
| VALUES IN PARENTHESIS ARE CALCULATED AND MAY CONTAIN ROUNDOFF ERRORS |      |           | ITEM #<br>M2MS-BC106UV-AL              | APPROX WE | eight<br>a |