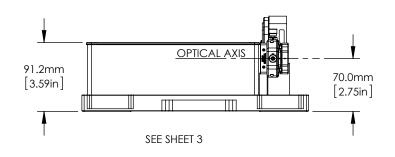

FOR INFORMATION ONLY NOT FOR MANUFACTURING PURPOSES

FOR MORE INFORMATION SEE NEXT PAGES

| DRAWING PROJECTION                                                   |      |           | THORLABS                     |         |  |
|----------------------------------------------------------------------|------|-----------|------------------------------|---------|--|
|                                                                      | NAME | DATE      | M <sup>2</sup> MEASUREMENT S |         |  |
| DRAWN                                                                | Hit. | 22/MAY/14 | BC106N-UV, 19                | 0-350nm |  |
| APPROVAL                                                             | RR   | 22/MAY/14 | MATERIAL RE                  |         |  |
| COPYRIGHT © 2014 BY THORLABS                                         |      |           | N/A                          | A       |  |
| VALUES IN PARENTHESIS ARE CALCULATED AND MAY CONTAIN ROUNDOFF ERRORS |      |           | M2MS-BC106UV-AL              | 4.6 kg  |  |

FOR INFORMATION ONLY NOT FOR MANUFACTURING PURPOSES

| DRAWING PROJECTION                                                   |      |           | THORLABS.com                           |           |            |
|----------------------------------------------------------------------|------|-----------|----------------------------------------|-----------|------------|
|                                                                      | NAME | DATE      | M <sup>2</sup> MEASUREMENT SYSTEM WITH |           |            |
| DRAWN                                                                | Hit. | 22/MAY/14 | BC106N-UV, 190-350nm                   |           |            |
| APPROVAL                                                             | RR   | 22/MAY/14 | MATERIAL                               |           | REV        |
| COPYRIGHT © 2014 BY THORLABS                                         |      |           | N/A                                    |           | L A        |
| VALUES IN PARENTHESIS ARE CALCULATED AND MAY CONTAIN ROUNDOFF ERRORS |      |           | ITEM #<br>M2MS-BC106UV-AL              | APPROX WE | eight<br>a |