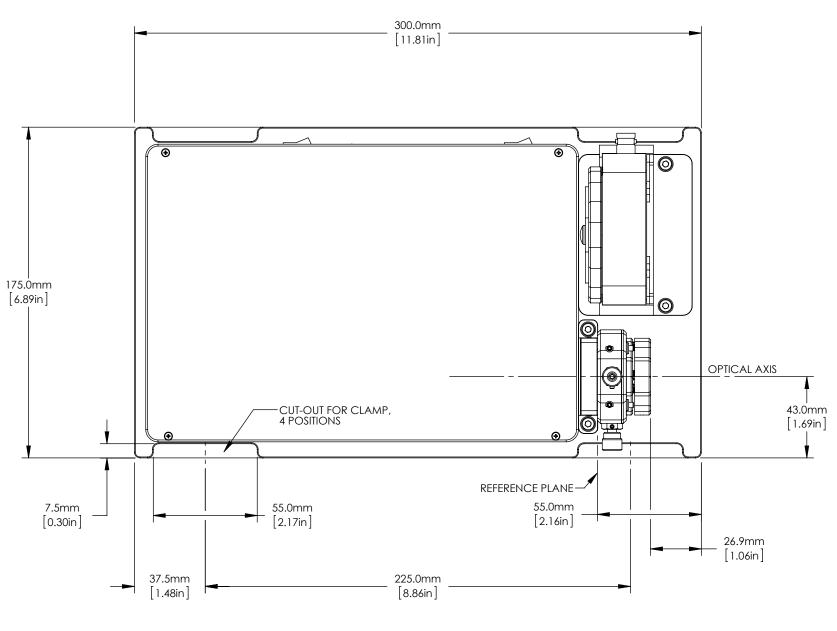

FOR INFORMATION ONLY NOT FOR MANUFACTURING PURPOSES

| DRAWING PROJECTION                                                   |      |           | THORLABS.com                           |           |            |
|----------------------------------------------------------------------|------|-----------|----------------------------------------|-----------|------------|
|                                                                      | NAME | DATE      | M <sup>2</sup> MEASUREMENT SYSTEM WITH |           |            |
| DRAWN                                                                | Hit. | 22/MAY/14 | BC106N-UV, 190-350nm                   |           |            |
| APPROVAL                                                             | RR   | 22/MAY/14 | MATERIAL                               |           | REV        |
| COPYRIGHT © 2014 BY THORLABS                                         |      |           | N/A                                    |           | L A        |
| VALUES IN PARENTHESIS ARE CALCULATED AND MAY CONTAIN ROUNDOFF ERRORS |      |           | ITEM #<br>M2MS-BC106UV-AL              | APPROX WE | eight<br>a |