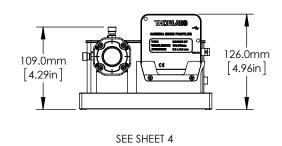

FOR INFORMATION ONLY NOT FOR MANUFACTURING PURPOSES

FOR MORE INFORMATION SEE NEXT PAGES

| DRAWING PROJECTION                                                   |      |           | THORLABS                     |         |  |
|----------------------------------------------------------------------|------|-----------|------------------------------|---------|--|
|                                                                      | NAME | DATE      | M <sup>2</sup> MEASUREMENT S |         |  |
| DRAWN                                                                | Hit. | 22/MAY/14 | BC106N-UV, 19                | 0-350nm |  |
| APPROVAL                                                             | RR   | 22/MAY/14 | MATERIAL RE                  |         |  |
| COPYRIGHT © 2014 BY THORLABS                                         |      |           | N/A                          | A       |  |
| VALUES IN PARENTHESIS ARE CALCULATED AND MAY CONTAIN ROUNDOFF ERRORS |      |           | M2MS-BC106UV-AL              | 4.6 kg  |  |

FOR INFORMATION ONLY NOT FOR MANUFACTURING PURPOSES

| DRAWING PROJECTION                                                   |      |           | THORLABS.com                           |           |            |
|----------------------------------------------------------------------|------|-----------|----------------------------------------|-----------|------------|
|                                                                      | NAME | DATE      | M <sup>2</sup> MEASUREMENT SYSTEM WITH |           |            |
| DRAWN                                                                | Hit. | 22/MAY/14 | BC106N-UV, 190-350nm                   |           |            |
| APPROVAL                                                             | RR   | 22/MAY/14 | MATERIAL                               |           | REV        |
| COPYRIGHT © 2014 BY THORLABS                                         |      |           | N/A                                    |           | L A        |
| VALUES IN PARENTHESIS ARE CALCULATED AND MAY CONTAIN ROUNDOFF ERRORS |      |           | ITEM #<br>M2MS-BC106UV-AL              | APPROX WE | eight<br>a |