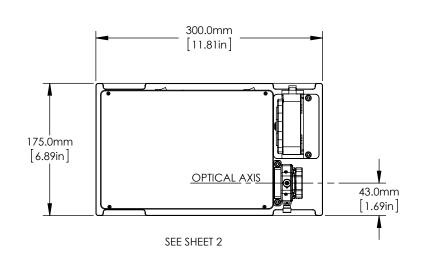

FOR INFORMATION ONLY NOT FOR MANUFACTURING PURPOSES

FOR MORE INFORMATION SEE NEXT PAGES

| DRAWING PROJECTION                                                   |      |           | THORLABS                     |         |  |
|----------------------------------------------------------------------|------|-----------|------------------------------|---------|--|
|                                                                      | NAME | DATE      | M <sup>2</sup> MEASUREMENT S |         |  |
| DRAWN                                                                | Hit. | 22/MAY/14 | BC106N-UV, 19                | 0-350nm |  |
| APPROVAL                                                             | RR   | 22/MAY/14 | MATERIAL RE                  |         |  |
| COPYRIGHT © 2014 BY THORLABS                                         |      |           | N/A                          | A       |  |
| VALUES IN PARENTHESIS ARE CALCULATED AND MAY CONTAIN ROUNDOFF ERRORS |      |           | M2MS-BC106UV-AL              | 4.6 kg  |  |

FOR INFORMATION ONLY NOT FOR MANUFACTURING PURPOSES

| DRAWING PROJECTION                                                   |      |           | THORLABS.com                           |           |            |
|----------------------------------------------------------------------|------|-----------|----------------------------------------|-----------|------------|
|                                                                      | NAME | DATE      | M <sup>2</sup> MEASUREMENT SYSTEM WITH |           |            |
| DRAWN                                                                | Hit. | 22/MAY/14 | BC106N-UV, 190-350nm                   |           |            |
| APPROVAL                                                             | RR   | 22/MAY/14 | MATERIAL                               |           | REV        |
| COPYRIGHT © 2014 BY THORLABS                                         |      |           | N/A                                    |           | L A        |
| VALUES IN PARENTHESIS ARE CALCULATED AND MAY CONTAIN ROUNDOFF ERRORS |      |           | ITEM #<br>M2MS-BC106UV-AL              | APPROX WE | eight<br>a |