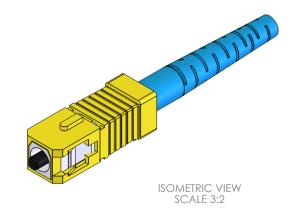

## **EXPLODED VIEW**



## ASSEMBLED VIEW

## **INCLUDED BUT NOT SHOWN**

- PROTECTIVE DUST CAP

- THIS SC STYLE GLUE-ON CONNECTOR IS COMPATIBLE WITH THE GRADED-INDEX PLASTIC OPTICAL FIBERS (GIPOF).
  THE STANDARD SC FORM FACTOR HAS AN LCP (GREY PLASTIC)
  FERRULE WHICH ALLOWS FOR DIRECT CONNECTION WITH NO BUFFER REMOVAL.
- WE RECOMMEND THE F120 FAST ROOM TEMPERATURE CURE EPOXY TO SECURE THE TERMINATED FIBER.

FOR INFORMATION ONLY NOT FOR MANUFACTURING PURPOSES

| DRAWING PROJECTION                                                   |      |           | THORLASS<br>www.thorlabs.com |                   |            |
|----------------------------------------------------------------------|------|-----------|------------------------------|-------------------|------------|
|