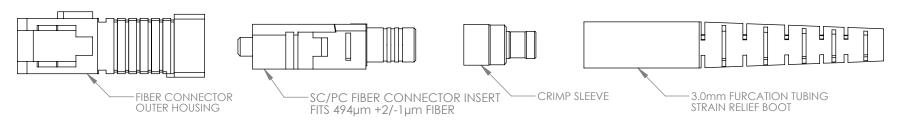

## **EXPLODED VIEW**

## **INCLUDED BUT NOT SHOWN**

- PROTECTIVE DUST CAP

- THIS SC STYLE GLUE-ON CONNECTOR IS COMPATIBLE WITH THE GRADED-INDEX PLASTIC OPTICAL FIBERS (GIPOF).
  THE STANDARD SC FORM FACTOR HAS AN LCP (GREY PLASTIC)
  FERRULE WHICH ALLOWS FOR DIRECT CONNECTION WITH NO BUFFER REMOVAL.
- WE RECOMMEND THE F120 FAST ROOM TEMPERATURE CURE EPOXY TO SECURE THE TERMINATED FIBER.