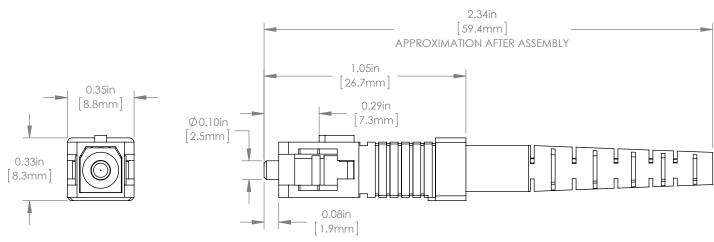

## **EXPLODED VIEW**



## ASSEMBLED VIEW

## **INCLUDED BUT NOT SHOWN**

- PROTECTIVE DUST CAP

- THIS SC STYLE GLUE-ON CONNECTOR IS COMPATIBLE WITH THE GRADED-INDEX PLASTIC OPTICAL FIBERS (GIPOF).
  THE STANDARD SC FORM FACTOR HAS AN LCP (GREY PLASTIC)
  FERRULE WHICH ALLOWS FOR DIRECT CONNECTION WITH NO BUFFER REMOVAL.
- WE RECOMMEND THE F120 FAST ROOM TEMPERATURE CURE EPOXY TO SECURE THE TERMINATED FIBER.

FOR INFORMATION ONLY NOT FOR MANUFACTURING PURPOSES

| DRAWING PROJECTION                                                   |      |           | THORLASS<br>www.thorlabs.com |                   |            |
|----------------------------------------------------------------------|------|-----------|------------------------------|-------------------|------------|
|