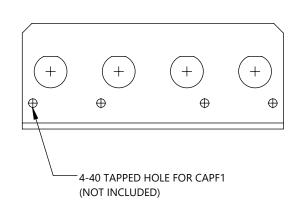

ISOMETRIC VIEW SCALE 1:1

FOR INFORMATION ONLY NOT FOR MANUFACTURING PURPOSES

|  | DRAWING PROJECTION                                                   |      |           | THORLASS.com                     |                    |     |
|--|----------------------------------------------------------------------|------|-----------|----------------------------------|--------------------|-----|
|  |                                                                      | NAME | DATE      | BLANK 4 FOLD L-BRACKET MOUNT FOR |                    | ) R |
|  | DRAWN                                                                | CAL  | 22/FEB/17 | D-HOLE TYPE FC MATING SLEEVES    |                    |     |
|  | APPROVAL                                                             | BAG  | 24/MAY/19 | MATERIAL                         |                    | REV |
|  | COPYRIGHT © 2019 BY THORLABS                                         |      |           | N/A                              |                    | В   |
|  | VALUES IN PARENTHESIS ARE CALCULATED AND MAY CONTAIN ROUNDOFF ERRORS |      |           | ITEM # ADABD3                    | APPROX WEIGHT 90 g |     |