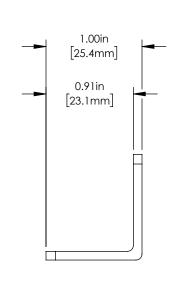

ISOMETRIC VIEW SCALE 1:1

FOR INFORMATION ONLY NOT FOR MANUFACTURING PURPOSES

|  | DRAWING PROJECTION                                                   |      |           | THORLASS.com                     |                    |     |
|--|----------------------------------------------------------------------|------|-----------|----------------------------------|--------------------|-----|
|  |                                                                      | NAME | DATE      | BLANK 4 FOLD L-BRACKET MOUNT FOR |                    | ) R |
|  | DRAWN                                                                | CAL  | 22/FEB/17 | D-HOLE TYPE FC MATING SLEEVES    |                    |     |
|  | APPROVAL                                                             | BAG  | 24/MAY/19 | MATERIAL                         |                    | REV |
|  | COPYRIGHT © 2019 BY THORLABS                                         |      |           | N/A                              |                    | В   |
|  | VALUES IN PARENTHESIS ARE CALCULATED AND MAY CONTAIN ROUNDOFF ERRORS |      |           | ITEM # ADABD3                    | APPROX WEIGHT 90 g |     |