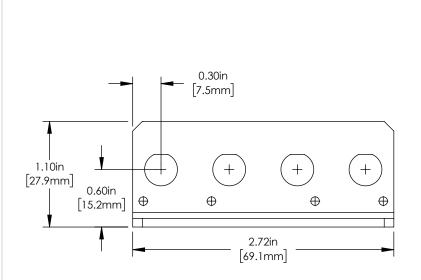

ISOMETRIC VIEW SCALE 1:1

FOR INFORMATION ONLY NOT FOR MANUFACTURING PURPOSES

|  | DRAWING PROJECTION                                                   |      |           | THORLASS.com                     |                    |     |
|--|----------------------------------------------------------------------|------|-----------|----------------------------------|--------------------|-----|
|  |                                                                      | NAME | DATE      | BLANK 4 FOLD L-BRACKET MOUNT FOR |                    | ) R |
|  | DRAWN                                                                | CAL  | 22/FEB/17 | D-HOLE TYPE FC MATING SLEEVES    |                    |     |
|  | APPROVAL                                                             | BAG  | 24/MAY/19 | MATERIAL                         |                    | REV |
|  | COPYRIGHT © 2019 BY THORLABS                                         |      |           | N/A                              |                    | В   |
|  | VALUES IN PARENTHESIS ARE CALCULATED AND MAY CONTAIN ROUNDOFF ERRORS |      |           | ITEM # ADABD3                    | APPROX WEIGHT 90 g |     |