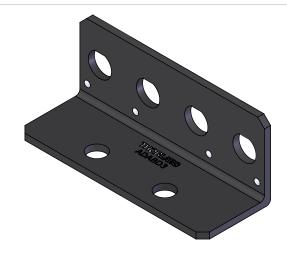

ISOMETRIC VIEW SCALE 1:1

FOR INFORMATION ONLY NOT FOR MANUFACTURING PURPOSES

|  | DRAWING PROJECTION                                                   |      |           | THORLASS.com                     |                    |     |
|--|----------------------------------------------------------------------|------|-----------|----------------------------------|--------------------|-----|
|  |                                                                      | NAME | DATE      | BLANK 4 FOLD L-BRACKET MOUNT FOR |                    | ) R |
|  | DRAWN                                                                | CAL  | 22/FEB/17 | D-HOLE TYPE FC MATING SLEEVES    |                    |     |
|  | APPROVAL                                                             | BAG  | 24/MAY/19 | MATERIAL                         |                    | REV |
|  | COPYRIGHT © 2019 BY THORLABS                                         |      |           | N/A                              |                    | В   |
|  | VALUES IN PARENTHESIS ARE CALCULATED AND MAY CONTAIN ROUNDOFF ERRORS |      |           | ITEM # ADABD3                    | APPROX WEIGHT 90 g |     |