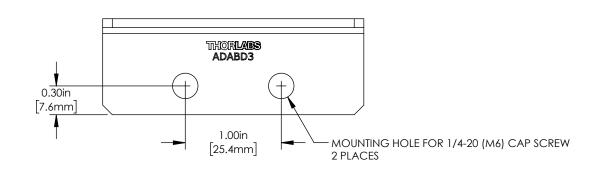

ISOMETRIC VIEW SCALE 1:1

FOR INFORMATION ONLY NOT FOR MANUFACTURING PURPOSES

|  | DRAWING PROJECTION                                                   |      |           | THORLASS.com                     |                    |     |
|--|----------------------------------------------------------------------|------|-----------|----------------------------------|--------------------|-----|
|  |                                                                      | NAME | DATE      | BLANK 4 FOLD L-BRACKET MOUNT FOR |                    | ) R |
|  | DRAWN                                                                | CAL  | 22/FEB/17 | D-HOLE TYPE FC MATING SLEEVES    |                    |     |
|  | APPROVAL                                                             | BAG  | 24/MAY/19 | MATERIAL                         |                    | REV |
|  | COPYRIGHT © 2019 BY THORLABS                                         |      |           | N/A                              |                    | В   |
|  | VALUES IN PARENTHESIS ARE CALCULATED AND MAY CONTAIN ROUNDOFF ERRORS |      |           | ITEM # ADABD3                    | APPROX WEIGHT 90 g |     |