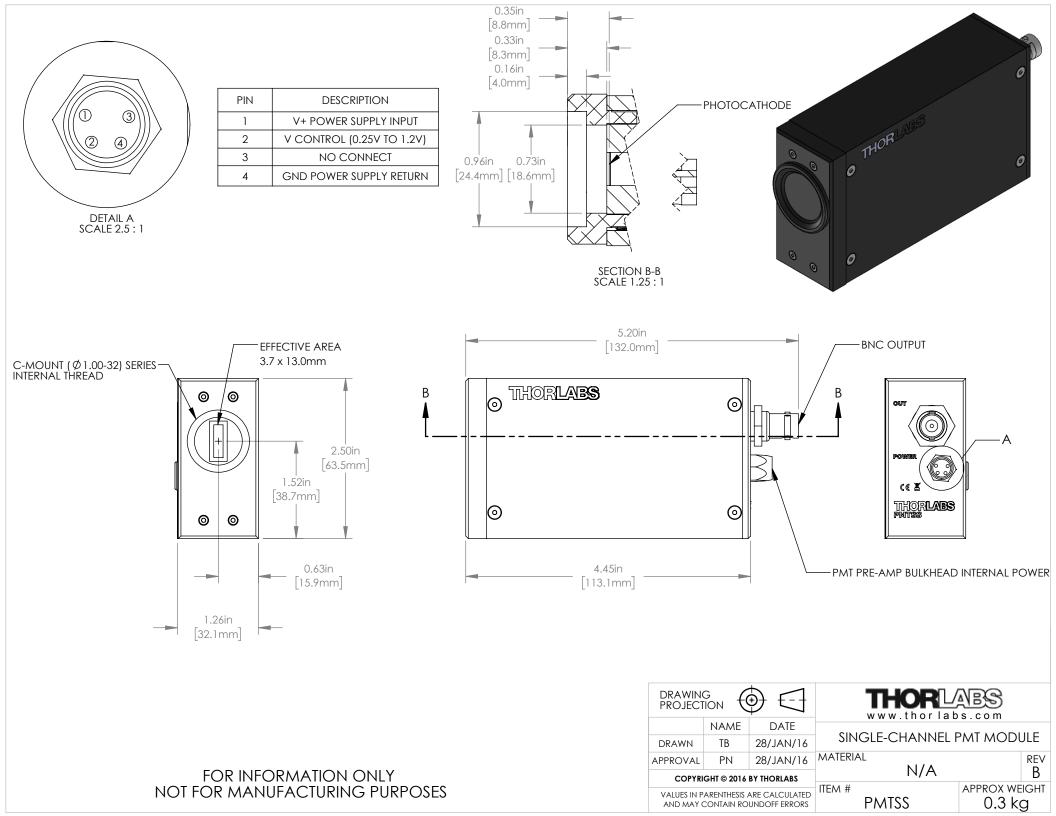

| COMPONENT TABLE |                  |
|-----------------|------------------|
| A               | C-MOUNT BODY CAP |
| B               | PMTSS            |
|                 |                  |
|                 |                  |
|                 |                  |
|                 |                  |
|                 |                  |
|                 |                  |
|                 |                  |
|                 |                  |
|                 |                  |
|                 |                  |

|                                | DRAWING PROJECTION                                                      |      |           |                |            |     |
|--------------------------------|-------------------------------------------------------------------------|------|-----------|----------------|------------|-----|
|                                |                                                                         | NAME | DATE      |                | PMT MODULE |     |
|                                | DRAWN                                                                   | TB   | 28/JAN/16 | SINGLE-CHANNEL |            |     |
|                                | APPROVAL                                                                | PN   | 28/JAN/16 | MATERIAL       |            | REV |
| FOR INFORMATION ONLY           | COPYRIGHT © 2016 BY THORLABS                                            |      |           | N/A            |            | В   |
| NOT FOR MANUFACTURING PURPOSES | VALUES IN PARENTHESIS ARE CALCULATED<br>AND MAY CONTAIN ROUNDOFF ERRORS |      |           | PMTSS          | APPROX WEI | -   |