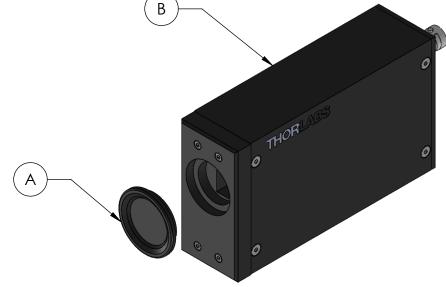

| COMPONENT TABLE |                  |
|-----------------|------------------|
| A               | C-MOUNT BODY CAP |
| B               | PMTSS            |
|                 |                  |
|                 |                  |
|                 |                  |
|                 |                  |
|                 |                  |
|                 |                  |
|                 |                  |
|                 |                  |
|                 |                  |
|                 |                  |