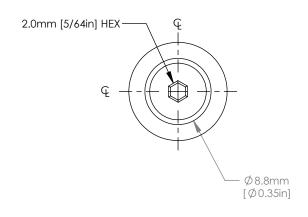

| FOR INFORMATION ONLY          |   |
|-------------------------------|---|
| NOT FOR MANUFACTURING PURPOSE | S |

|  | DRAWING PROJECTION                                                   |      |           | THORLABS<br>www.thorlabs.com |                   |            |
|--|----------------------------------------------------------------------|------|-----------|------------------------------|-------------------|------------|
|  |                                                                      | NAME | DATE      | 13mm TRAVEL                  |                   |            |
|  | DRAWN                                                                | WG   | 14/AUG/13 | SPHERICAL TIP MIC            | CAL TIP MICROMETI |            |
|  | APPROVAL                                                             | CS   | 14/AUG/13 | MATERIAL N. / A              |                   | REV        |
|  | COPYRIGHT © 2016 BY THORLABS                                         |      |           | N/A                          |                   | В          |
|  | VALUES IN PARENTHESIS ARE CALCULATED AND MAY CONTAIN ROUNDOFF ERRORS |      |           | 148-801ST-H                  | 0.04 k            | ight<br>(g |