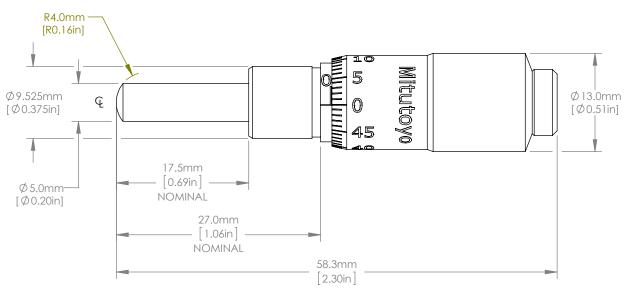

| FOR INFORMATION ONLY          |   |
|-------------------------------|---|
| NOT FOR MANUFACTURING PURPOSE | S |

|  | DRAWING PROJECTION                                                   |      |           | THORLABS<br>www.thorlabs.com |                   |            |
|--|----------------------------------------------------------------------|------|-----------|------------------------------|-------------------|------------|
|  |                                                                      | NAME | DATE      | 13mm TRAVEL                  |                   |            |
|  | DRAWN                                                                | WG   | 14/AUG/13 | SPHERICAL TIP MIC            | CAL TIP MICROMETI |            |
|  | APPROVAL                                                             | CS   | 14/AUG/13 | MATERIAL N. / A              |                   | REV        |
|  | COPYRIGHT © 2016 BY THORLABS                                         |      |           | N/A                          |                   | В          |
|  | VALUES IN PARENTHESIS ARE CALCULATED AND MAY CONTAIN ROUNDOFF ERRORS |      |           | 148-801ST-H                  | 0.04 k            | ight<br>(g |