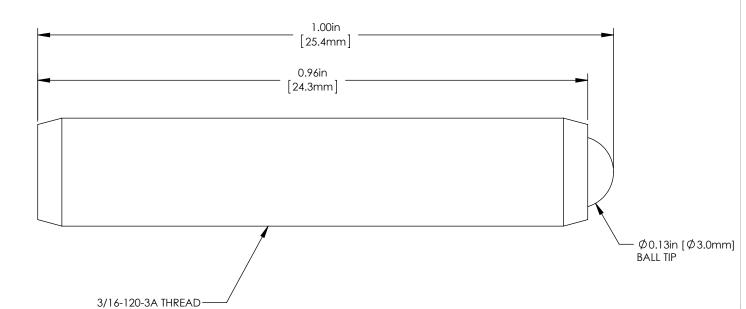

FOR INFORMATION ONLY NOT FOR MANUFACTURING PURPOSES

| DRAWING PROJECTION                                                   |                                  | THORLASS.com                                                                             |                                                                                                  |                                                                                                           |
|----------------------------------------------------------------------|----------------------------------|------------------------------------------------------------------------------------------|--------------------------------------------------------------------------------------------------|-----------------------------------------------------------------------------------------------------------|
| NAME                                                                 | DATE                             | 0/1/11/100 AD HIGTED 11/10/10                                                            |                                                                                                  |                                                                                                           |
| JC                                                                   | 05/AUG/15                        | 3/16"-120 ADJUSTER, 1" ION                                                               |                                                                                                  | ٩Ġ                                                                                                        |
| AK                                                                   | 07/AUG/15                        |                                                                                          |                                                                                                  | REV                                                                                                       |
| COPYRIGHT © 2015 BY THORLABS                                         |                                  | 31AIINLE33 311                                                                           |                                                                                                  | Α                                                                                                         |
| VALUES IN PARENTHESIS ARE CALCULATED AND MAY CONTAIN ROUNDOFF ERRORS |                                  | F19MS100                                                                                 | O.01 k                                                                                           | ight<br>(g                                                                                                |
|                                                                      | NAME JC AK GHT © 2015 ARENTHESIS | NAME DATE  JC 05/AUG/15  AK 07/AUG/15  GHT © 2015 BY THORLABS  ARENTHESIS ARE CALCULATED | NAME DATE  JC 05/AUG/15  AK 07/AUG/15  GHT © 2015 BY THORLABS  ADENITHEN'S ARE CALCULATED  TEM # | NAME DATE  JC 05/AUG/15  AK 07/AUG/15  GHT © 2015 BY THORLABS  ADENTHESIS ARE CALCULATED  TEM # APPROX WE |