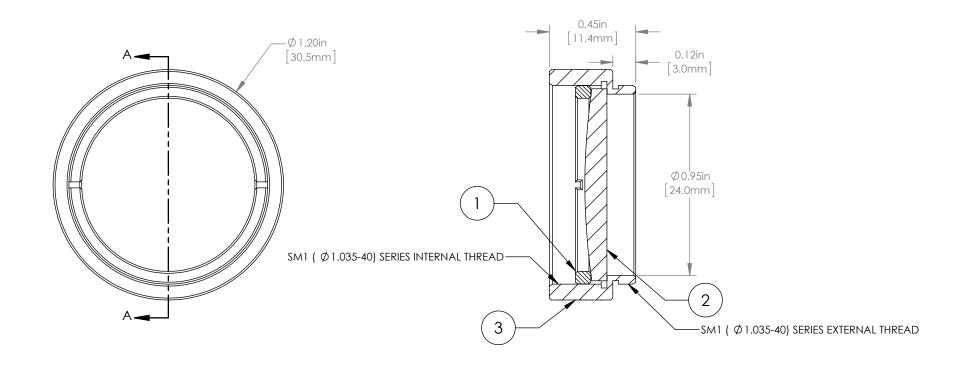

|   | PART DESCRIPTION    | MATERIAL             |
|---|---------------------|----------------------|
| 1 | SM1RR               | ANODIZED<br>ALUMINUM |
| 2 | LA4102-YAG-ML       | UV FUSED SILICA      |
| 3 | ENGRAVED<br>HOUSING | ANODIZED<br>ALUMINUM |

## NOTES/SPECIFICATIONS:

- 1. 2. 3. 4. 5. 6.
- DESIGN WAVELENGTH: 546nm
  FOCAL LENGTH: f=200.0mm±1%
  WORKING DISTANCE (REF): 194.2mm
  CLEAR APERTURE: > Ø 22.86mm
  SURFACE QUALITY: 40-20 SCRATCH-DIG
  COATING: BBAR Ravg<0.25% DUAL VAR 532 & 1064nm, AOI: 0°,
  ON OUTER OPTICAL SURFACES