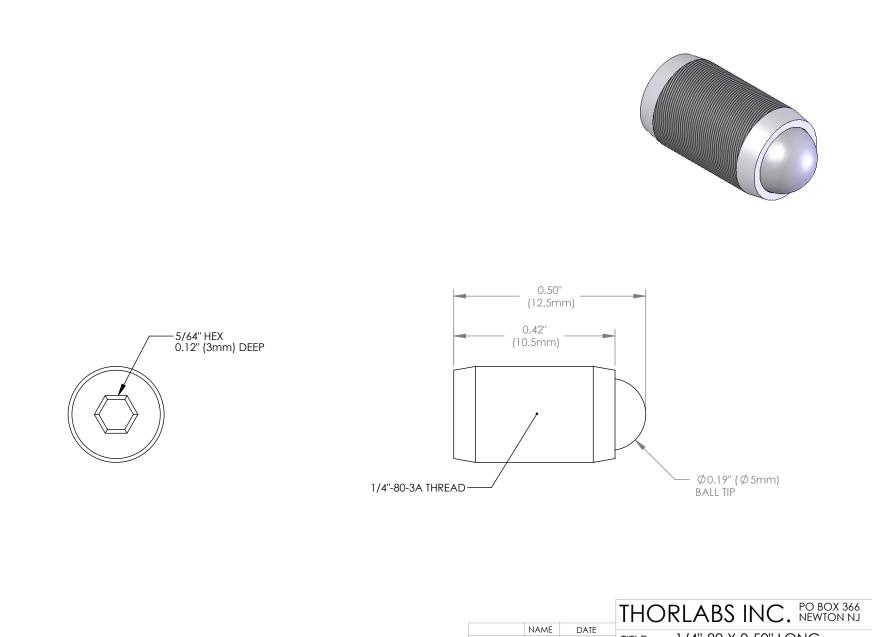

|                                                                                                                                                                                                        | NAME | DATE     |                     |                     |                      |              |           |  |
|--------------------------------------------------------------------------------------------------------------------------------------------------------------------------------------------------------|------|----------|---------------------|---------------------|----------------------|--------------|-----------|--|
| DRAWN                                                                                                                                                                                                  | JW   | 06/06/95 | TITLE:              |                     | 0 X 0.50'' LONG      |              |           |  |
| ENG APPR.                                                                                                                                                                                              | TS   | 06/06/95 | HEX ADJUSTMENT SCRE |                     |                      |              | W         |  |
| MFG APPR.                                                                                                                                                                                              | TS   | 06/06/95 | MATERIAL:           |                     |                      |              | SIZE F    |  |
| PROPRIETARY AND CONFIDENTIAL                                                                                                                                                                           |      |          | STAINLESS STEEL     |                     |                      | A            | rev.<br>B |  |
| THE INFORMATION CONTAINED IN THIS<br>DRAWING IS THE SOLE PROPERTY OF<br>THORLABS, INC. ANY REPRODUCTION<br>IN PART OR AS A WHOLE WITHOUT<br>THE WRITTEN PERMISSION OF<br>THORLABS, INC. IS PROHIBITED. |      |          | SCALE: 4:1          |                     |                      | Sheet 1 of 1 |           |  |
|                                                                                                                                                                                                        |      |          | dwg.<br>011         | NO.<br><b>2-E01</b> | part no.<br>F25SS050 |              |           |  |